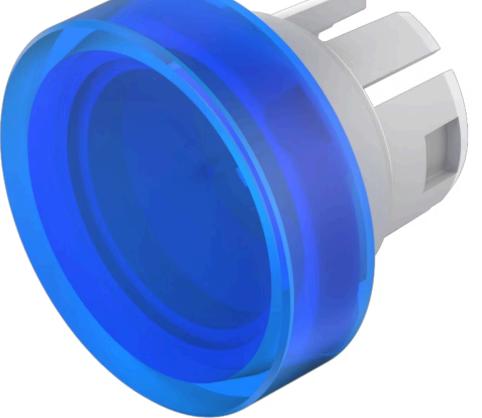

## 51-931.6 Lens

#### **OPERATING-/INDICATION PART**

| Lens colour:       | Blue        |
|--------------------|-------------|
| Lens material:     | Plastic     |
| Lens illumination: | Illuminated |
| Lens shape:        | Flush       |
| Lens optics:       | translucent |

# Short Description:Lens, Ø 15.8 mm, Illuminated, Blue, Flush, PlasticDimension:Ø 15.8 mmProduct attributes:Not recommended for film insert