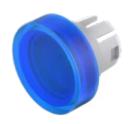

## 51-931.6 Lens

#### FRONT

| Front form: | Round |
|-------------|-------|
| Front form: | Round |

#### **OPERATING-/INDICATION PART**

| Lens colour:       | Blue        |
|--------------------|-------------|
| Lens material:     | Plastic     |
| Lens illumination: | Illuminated |
| Lens shape:        | Flush       |
| Lens optics:       | translucent |