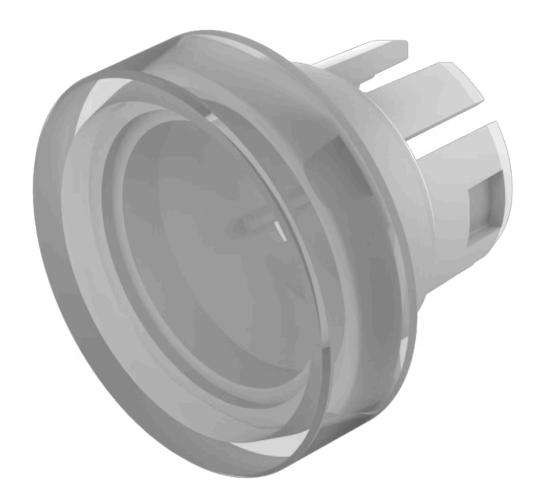

## Lens

51-

931.9

## 51-931.9 Lens

| FRONT                      |                                                     |
|----------------------------|-----------------------------------------------------|
| Front form:                | Round                                               |
|                            |                                                     |
| OPERATING-/INDICATION PART |                                                     |
| Lens colour:               | White                                               |
| Lens material:             | Plastic                                             |
| Lens illumination:         | Illuminated                                         |
| Lens shape:                | Flush                                               |
| Lens optics:               | translucent                                         |
|                            |                                                     |
| MECHANICAL CHARATERISTIC   |                                                     |
| Weight:                    | 0.001 kg                                            |
|                            |                                                     |
| CERTIFICATE                |                                                     |
| REACH:                     | REACH compliant                                     |
| RoHS:                      | RoHS compliant                                      |
|                            |                                                     |
| OTHER                      |                                                     |
| Short Description:         | Lens, Ø 15.8 mm, Illuminated, White, Flush, Plastic |
| Dimension:                 | Ø 15.8 mm                                           |