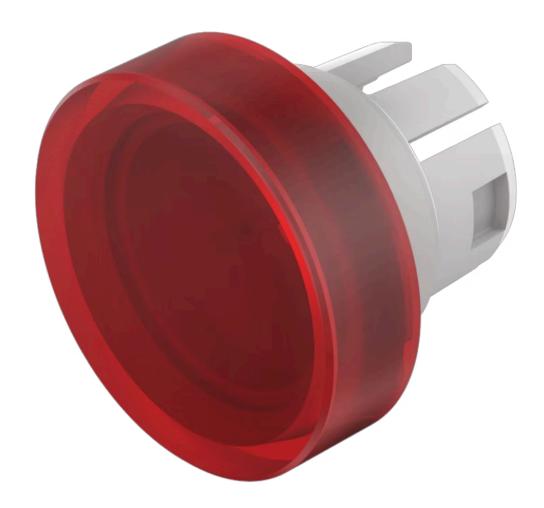

## 51-933.2 Lens

| FRONT                      |                                                   |
|----------------------------|---------------------------------------------------|
| Front form:                | Round                                             |
|                            |                                                   |
| OPERATING-/INDICATION PART |                                                   |
| Lens colour:               | Red                                               |
| Lens material:             | Plastic                                           |
| Lens illumination:         | Illuminated                                       |
| Lens shape:                | Flush                                             |
| Lens optics:               | transparent                                       |
|                            |                                                   |
| MECHANICAL CHARATERISTIC   |                                                   |
| Weight:                    | 0.001 kg                                          |
|                            |                                                   |
| CERTIFICATE                |                                                   |
| REACH:                     | REACH compliant                                   |
| RoHS:                      | RoHS compliant                                    |
|                            |                                                   |
| OTHER                      |                                                   |
| Short Description:         | Lens, Ø 15.8 mm, Illuminated, Red, Flush, Plastic |

Ø 15.8 mm