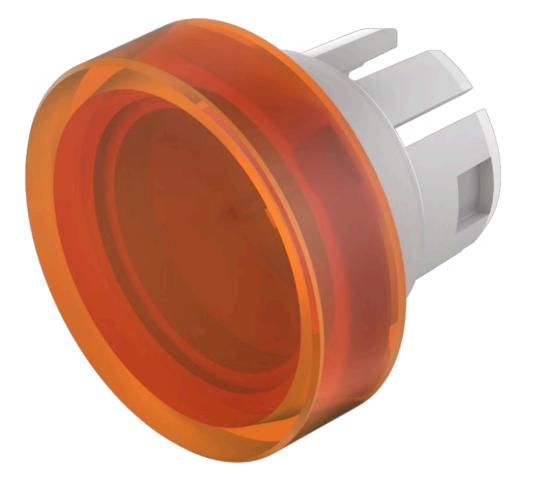

## 51-933.3 Lens

#### FRONT

| Front form: | Round |
|-------------|-------|
|             |       |

#### **OPERATING-/INDICATION PART**

| Lens colour:       | Orange      |
|--------------------|-------------|
| Lens material:     | Plastic     |
| Lens illumination: | Illuminated |
| Lens shape:        | Flush       |
| Lens optics:       | transparent |

#### OTHER

| Short Description: | Lens, Ø 15.8 mm, Illuminated, Orange, Flush, Plastic |
|--------------------|------------------------------------------------------|
| Dimension:         | Ø 15.8 mm                                            |