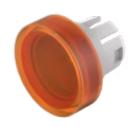

## 51-933.3 Lens

#### FRONT

| Front form: | Round |
|-------------|-------|
|             |       |

#### **OPERATING-/INDICATION PART**

| Lens colour:       | Orange      |
|--------------------|-------------|
| Lens material:     | Plastic     |
| Lens illumination: | Illuminated |
| Lens shape:        | Flush       |
| Lens optics:       | transparent |

#### OTHER

| Short Description: | Lens, Ø 15.8 mm, Illuminated, Orange, Flush, Plastic |
|--------------------|------------------------------------------------------|
| Dimension:         | Ø 15.8 mm                                            |