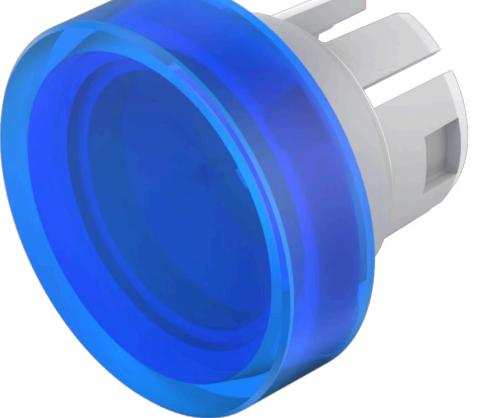

# 51-933.6 Lens

#### **OPERATING-/INDICATION PART**

| Lens colour:       | Blue        |
|--------------------|-------------|
| Lens material:     | Plastic     |
| Lens illumination: | Illuminated |
| Lens shape:        | Flush       |
| Lens optics:       | transparent |

# OTHER

| Short Description: | Lens, Ø 15.8 mm, Illuminated, Blue, Flush, Plastic |
|--------------------|----------------------------------------------------|
| Dimension:         | Ø 15.8 mm                                          |