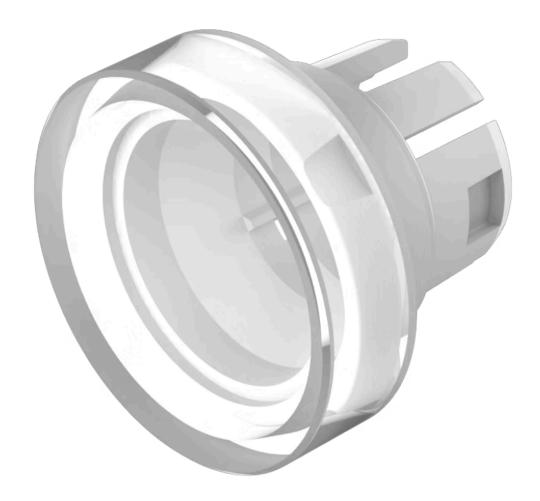

## 51-933.7 Lens

| FRONT                      |                                                          |
|----------------------------|----------------------------------------------------------|
| Front form:                | Round                                                    |
|                            |                                                          |
| OPERATING-/INDICATION PART |                                                          |
| Lens colour:               | Colourless                                               |
| Lens material:             | Plastic                                                  |
| Lens illumination:         | Illuminated                                              |
| Lens shape:                | Flush                                                    |
| Lens optics:               | transparent                                              |
|                            |                                                          |
| MECHANICAL CHARATERISTIC   |                                                          |
| Weight:                    | 0.001 kg                                                 |
|                            |                                                          |
| CERTIFICATE                |                                                          |
| REACH:                     | REACH compliant                                          |
| RoHS:                      | RoHS compliant                                           |
|                            |                                                          |
| OTHER                      |                                                          |
| Short Description:         | Lens, Ø 15.8 mm, Illuminated, Colourless, Flush, Plastic |
| Dimension:                 | Ø 15.8 mm                                                |
|                            |                                                          |