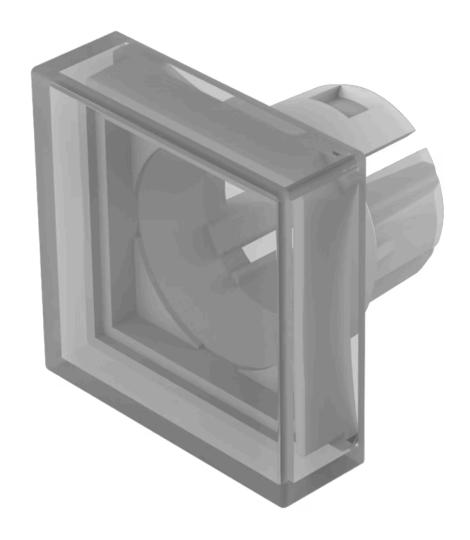

## 51-951.9 Lens

| FRONT                      |             |  |
|----------------------------|-------------|--|
| Front form:                | Square      |  |
|                            |             |  |
| OPERATING-/INDICATION PART |             |  |
| Lens colour:               | White       |  |
| Lens material:             | Plastic     |  |
| Lens illumination:         | Illuminated |  |
| Lens shape:                | Flush       |  |
| Lens optics:               | translucent |  |
|                            |             |  |
| MECHANICAL CHARACTERISTI   | cs          |  |
| Weight:                    | 0.001 kg    |  |
|                            |             |  |
| CERTIFICATE                |             |  |

## **OTHER**

**REACH:** 

RoHS:

**Short Description:** Lens, 15.3 mm x 15.3 mm, Illuminated, White, Flush, Plastic

REACH compliant

RoHS compliant

**Dimension:** 15.3 mm x 15.3 mm

**Product attributes:**Not recommended for film insert