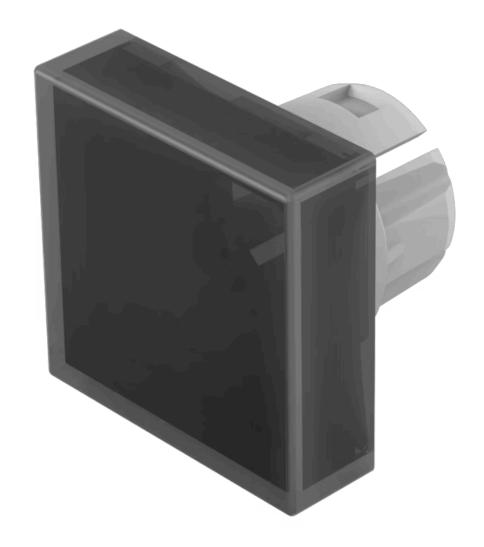

# 51-953.1 Lens

|    | o | $\boldsymbol{\cap}$ | м  | п |
|----|---|---------------------|----|---|
| г. | п | v                   | IV | ш |
|    |   | _                   |    |   |

Front form: Square

#### **OPERATING-/INDICATION PART**

Lens colour: Smokey black

Lens material: Plastic

Lens illumination: Illuminated

Lens shape: Flush

Lens optics: transparent

#### **OTHER**

**Short Description:** Lens, 15.3 mm x 15.3 mm, Illuminated, Smokey black, Flush, Plastic

**Dimension:** 15.3 mm x 15.3 mm