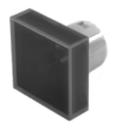

# 51-953.1 Lens

|    | o | $\boldsymbol{\cap}$ | м  | п |
|----|---|---------------------|----|---|
| г. | п | v                   | IV | ш |
|    |   | _                   |    |   |

Front form: Square

#### **OPERATING-/INDICATION PART**

Lens colour: Smokey black

Lens material: Plastic

Lens illumination: Illuminated

Lens shape: Flush

Lens optics: transparent

#### **OTHER**

**Short Description:** Lens, 15.3 mm x 15.3 mm, Illuminated, Smokey black, Flush, Plastic

**Dimension:** 15.3 mm x 15.3 mm