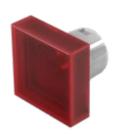

# 51-953.2 Lens

### FRONT

| Front form: | Square |
|-------------|--------|
| Front form: | Square |

### **OPERATING-/INDICATION PART**

| Lens colour:       | Red         |
|--------------------|-------------|
| Lens material:     | Plastic     |
| Lens illumination: | Illuminated |
| Lens shape:        | Flush       |
| Lens optics:       | transparent |

### OTHER

| Short Description: | Lens, 15.3 mm x 15.3 mm, Illuminated, Red, Flush, Plastic |
|--------------------|-----------------------------------------------------------|
| Dimension:         | 15.3 mm x 15.3 mm                                         |