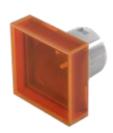

## 51-953.3 Lens

#### FRONT

| Front form: | Square |
|-------------|--------|
|-------------|--------|

#### **OPERATING-/INDICATION PART**

| Lens colour:       | Orange      |
|--------------------|-------------|
| Lens material:     | Plastic     |
| Lens illumination: | Illuminated |
| Lens shape:        | Flush       |
| Lens optics:       | transparent |

#### OTHER

| Short Description: | Lens, 15.3 mm x 15.3 mm, Illuminated, Orange, Flush, Plastic |
|--------------------|--------------------------------------------------------------|
| Dimension:         | 15.3 mm x 15.3 mm                                            |