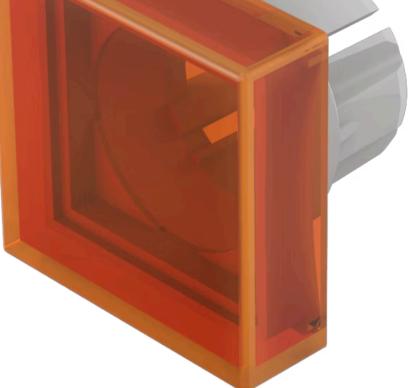

## 51-953.3 Lens

#### FRONT

| Front form: | Square |
|-------------|--------|
|-------------|--------|

#### **OPERATING-/INDICATION PART**

| Lens colour:       | Orange      |
|--------------------|-------------|
| Lens material:     | Plastic     |
| Lens illumination: | Illuminated |
| Lens shape:        | Flush       |
| Lens optics:       | transparent |

#### OTHER

| Short Description: | Lens, 15.3 mm x 15.3 mm, Illuminated, Orange, Flush, Plastic |
|--------------------|--------------------------------------------------------------|
| Dimension:         | 15.3 mm x 15.3 mm                                            |