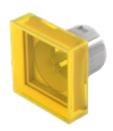

## 51-953.4 Lens

#### FRONT

| Front form: | Square |
|-------------|--------|
|-------------|--------|

#### **OPERATING-/INDICATION PART**

| Lens colour:       | Yellow      |
|--------------------|-------------|
| Lens material:     | Plastic     |
| Lens illumination: | Illuminated |
| Lens shape:        | Flush       |
| Lens optics:       | transparent |

#### OTHER

| Short Description: | Lens, 15.3 mm x 15.3 mm, Illuminated, Yellow, Flush, Plastic |
|--------------------|--------------------------------------------------------------|
| Dimension:         | 15.3 mm x 15.3 mm                                            |