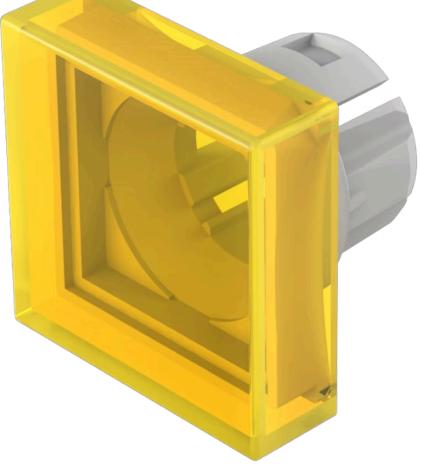

## 51-953.4 Lens

#### FRONT

| Front form: | Square |
|-------------|--------|
|-------------|--------|

#### **OPERATING-/INDICATION PART**

| Lens colour:       | Yellow      |
|--------------------|-------------|
| Lens material:     | Plastic     |
| Lens illumination: | Illuminated |
| Lens shape:        | Flush       |
| Lens optics:       | transparent |

#### OTHER

| Short Description: | Lens, 15.3 mm x 15.3 mm, Illuminated, Yellow, Flush, Plastic |
|--------------------|--------------------------------------------------------------|
| Dimension:         | 15.3 mm x 15.3 mm                                            |