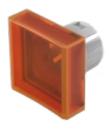

# 51-954.3 Lens

|    | o | $\boldsymbol{\cap}$ | м  | п |
|----|---|---------------------|----|---|
| г. | п | v                   | IV | ш |
|    |   | _                   |    |   |

Front form: Square

#### **OPERATING-/INDICATION PART**

Lens colour: Orange

Lens material: Plastic

Lens illumination: Illuminated

Lens shape: Concave

Lens optics: transparent

#### **OTHER**

**Short Description:** Lens, 15.3 mm x 15.3 mm, Illuminated, Orange, Concave, Plastic

**Dimension:** 15.3 mm x 15.3 mm