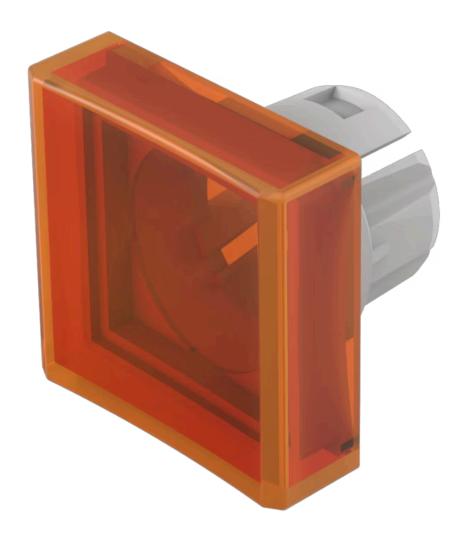

# 51-954.3 Lens

|    | o | $\boldsymbol{\cap}$ | м  | п |
|----|---|---------------------|----|---|
| г. | п | v                   | IV | ш |
|    |   | _                   |    |   |

Front form: Square

#### **OPERATING-/INDICATION PART**

Lens colour: Orange

Lens material: Plastic

Lens illumination: Illuminated

Lens shape: Concave

Lens optics: transparent

#### **OTHER**

**Short Description:** Lens, 15.3 mm x 15.3 mm, Illuminated, Orange, Concave, Plastic

**Dimension:** 15.3 mm x 15.3 mm