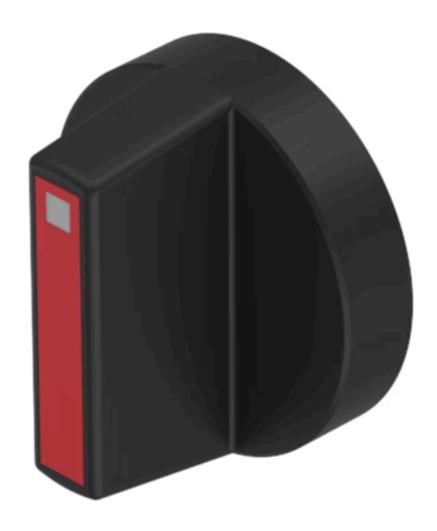

# 52-928.20 Lever

|   | DED  | ATIN | IC-/ | IND   | CAT | ON  | PART |
|---|------|------|------|-------|-----|-----|------|
| v | ren. | AHN  | IG-/ | וטאוו | CAL | UIV | FADI |

Lever colour: Black
Lever bar colour: Red

Lever material: plastic

Lever shape: short

#### **OTHER**

**Short Description:** Lever, illuminative, Red, Black, short, plastic

Product attributes: With bar and marking dot

**Hints:** With bar and marking dot