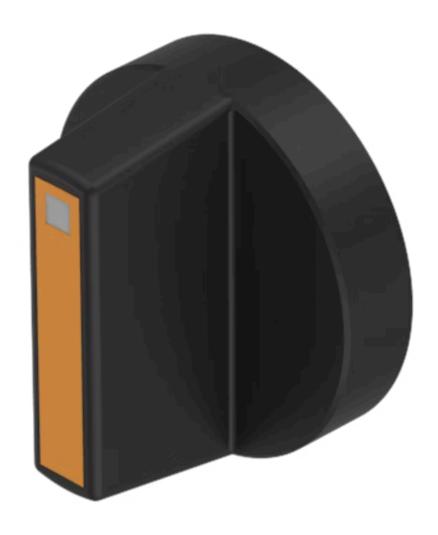

# 52-928.30 Lever

| <b>OPER</b> | ATIN | G-/IND | DICAT | ION | PART |
|-------------|------|--------|-------|-----|------|
|-------------|------|--------|-------|-----|------|

Lever colour:BlackLever bar colour:OrangeLever material:plastic

Lever shape: short

#### **OTHER**

**Short Description:** Lever, illuminative, Orange, Black, short, plastic

**Product attributes:** With bar and marking dot

**Hints:** With bar and marking dot