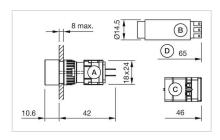

Mounting cut-outs:

A = Solder/Plug-in terminal 2.8 mm x 0.5 mm

B = Solder terminal C = Screw terminal

**Dimension drawings:** 

A = Plug-in terminal 2.8 mm x 0.5 mm B = Solder terminal C = Screw terminal

D = Flasher

E = Slow-make switching element F = Snap-action switching element