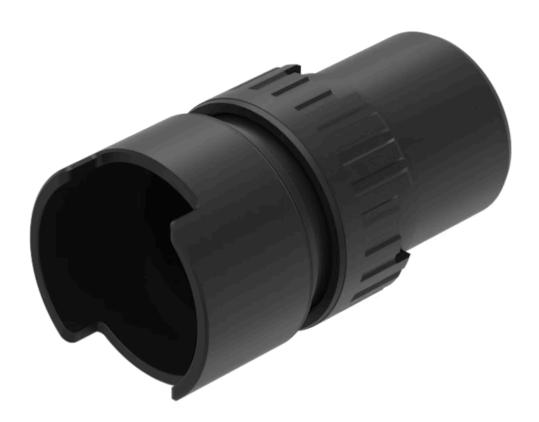

## 61-0019.0 Actuator

|    | _ | _  |   | - |
|----|---|----|---|---|
| ь. | к | () | N |   |
|    |   |    |   |   |

Front dimension: Ø 18 mm

Front form: Round

Front bezel colour: Black

Front bezel material: Plastic

#### **OTHER**

Short Description: Actuator, Ø 18 mm, Round, Black, Plastic

Internal size: Ø 15,8 mm

Housing colour: Black

**Housing material:** Plastic, according to UL 94 V0, self-extinguishing

Wiring diagrams: