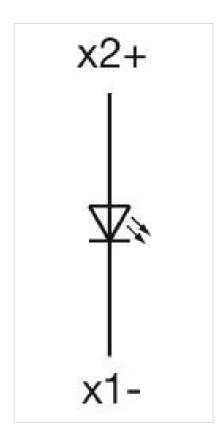

#### **OTHER**

Short Description: Actuator, Ø 18 mm, Round, Black, Plastic

Internal size: Ø 15,8 mm

Housing colour: Black

**Housing material:** Plastic, according to UL 94 V0, self-extinguishing

Wiring diagrams: