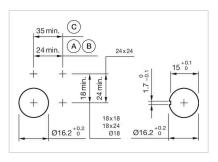

Mounting cut-outs:

A = Solder/Plug-in terminal 2.8 mm x 0.5 mm

B = Solder terminal C = Screw terminal

**Dimension drawings:** 

A = Plug-in terminal 2.8 mm x 0.5 mm B = Solder terminal C = Screw terminal

D = Flasher

E = Slow-make switching element F = Snap-action switching element