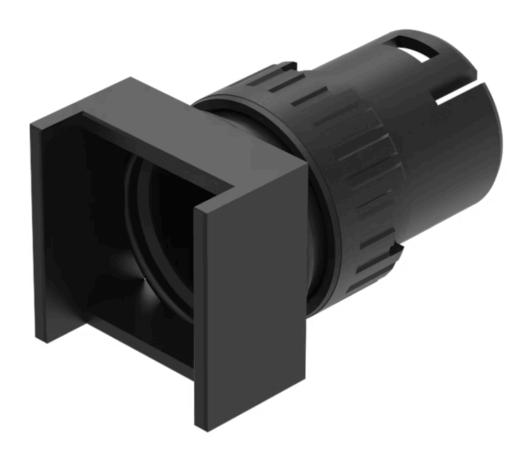

# 61-0029.0 Actuator

|    | _ | _  |   | - |
|----|---|----|---|---|
| ь. | к | () | N |   |
|    |   |    |   |   |

Front dimension: 18 mm

Front form: Square

Front bezel colour: Black

Front bezel material: Plastic

#### **MOUNTING**

Mounting type: Panel mounting

### **CERTIFICATE**

**REACH:** REACH compliant

RoHS: RoHS compliant

**OTHER** 

Short Description: Actuator, 18 mm, Square, Black, Plastic

**Dimension:** 18 mm x 18 mm

Internal size: 15,3 mm x 15,3 mm

Housing colour: Black

**Housing material:** Plastic, according to UL 94 VO, self-extinguishing

Wiring diagrams:

Mounting cut-outs:

A = Solder/Plug-in terminal 2.8 mm x 0.5 mm

B = Solder terminal

C = Screw terminal

**Dimension drawings:** 