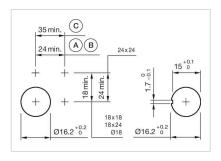

### **CERTIFICATE**

**REACH:** REACH compliant

RoHS: RoHS compliant

**OTHER** 

Short Description: Actuator, 18 mm, Square, Black, Plastic

**Dimension:** 18 mm x 18 mm

Internal size: 15,3 mm x 15,3 mm

Housing colour: Black

**Housing material:** Plastic, according to UL 94 VO, self-extinguishing

Wiring diagrams:

Mounting cut-outs:

A = Solder/Plug-in terminal 2.8 mm x 0.5 mm

B = Solder terminal

C = Screw terminal

**Dimension drawings:** 

A = Plug-in terminal 2.8 mm x 0.5 mm

B = Solder terminal

C = Screw terminal

D = Flasher

E = Slow-make switching element

F = Snap-action switching element