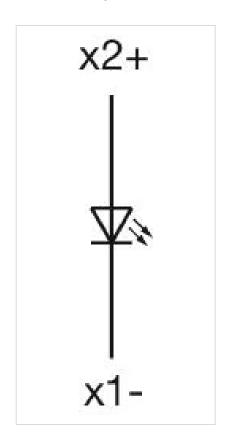

**Housing material:** Plastic, according to UL 94 VO, self-extinguishing

Wiring diagrams:

Mounting cut-outs:

A = Solder/Plug-in terminal 2.8 mm x 0.5 mm

B = Solder terminal

C = Screw terminal

**Dimension drawings:** 

A = Plug-in terminal 2.8 mm x 0.5 mm

B = Solder terminal

C = Screw terminal

D = Flasher

E = Slow-make switching element

F = Snap-action switching element