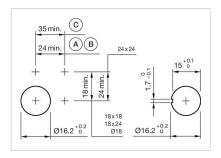

#### **Dimension drawings:**

A = Plug-in terminal 2.8 mm x 0.5 mm B = Solder terminal C = Screw terminal

D = Flasher

E = Slow-make switching element F = Snap-action switching element