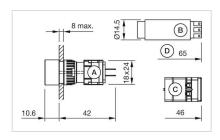

#### **Dimension drawings:**

A = Plug-in terminal 2.8 mm x 0.5 mm B = Solder terminal C = Screw terminal

D = Flasher

E = Slow-make switching element F = Snap-action switching element