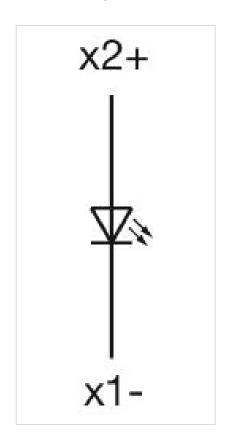

Wiring diagrams:

Mounting cut-outs:

A = Solder/Plug-in terminal 2.8 mm x 0.5 mm

B = Solder terminal

C = Screw terminal