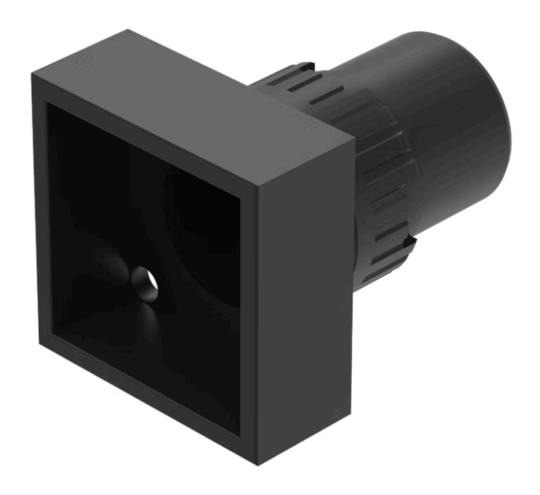

# 61-0059.0 Actuator

| Е | D | 0 | N  | ٦ |
|---|---|---|----|---|
| г | п | v | 14 |   |

Front dimension: 24 mm x 24 mm

Front form: Square

Front bezel colour: Black

Front bezel material: Plastic

#### **OTHER**

**Short Description:** Actuator, 24 mm x 24 mm, Square, Black, Plastic

**Dimension:** 24 mm x 24 mm

Internal size: 20 mm x 20 mm

Housing colour: Black

**Housing material:** Plastic, according to UL 94 VO, self-extinguishing