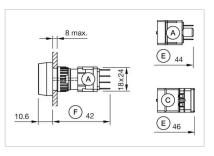

# **Dimension drawings:**

- A = Plug-in terminal 2.8 mm x 0.5 mm
- C = Screw terminal
- E = Slow-make switching element
- F = Snap-action switching element