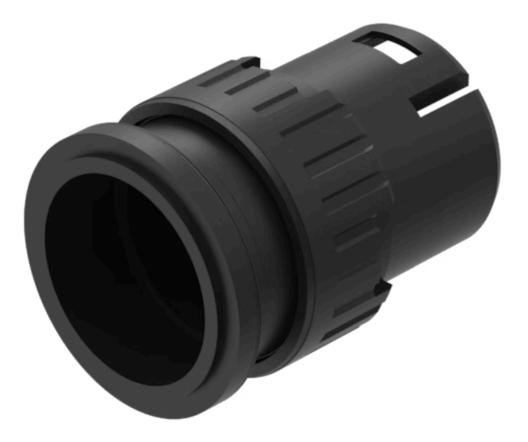

# 61-1140.0 Actuator

# FRONT

| Front bezel colour:   | Black   |
|-----------------------|---------|
| Front bezel material: | Plastic |

### MOUNTING

| Mounting type: | Panel mounting |
|----------------|----------------|
|----------------|----------------|