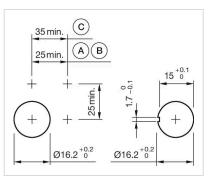

# **Dimension drawings:**

A = Solder/Plug-in terminal 2.8 mm x 0.5 mm

C = Screw terminal

A = Solder/Plug-in terminal 2.8 mm x 0.5

- mm B = Solder terminal
- C = Screw terminal

- A = Plug-in terminal 2.8 mm x 0.5 mm
- C = Screw terminal
- E = Slow-make switching element
- F = Snap-action switching element