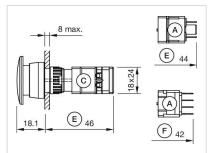

# **Dimension drawings:**

- A = Plug-in terminal 2.8 mm x 0.5 mm
- C = Screw terminal
- E = Slow-make switching element
- F = Snap-action switching element