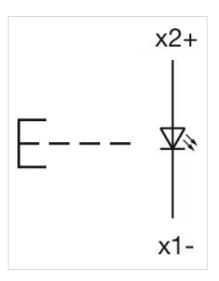

# **OTHER**

Short Description:

Housing colour:

Housing material:

Wiring diagrams:

Actuator, Illuminated, Black, Plastic, Momentary Black Plastic, according to UL 94 V0, self-extinguishing

Mounting cut-outs:

A = Solder/Plug-in terminal 2.8 mm x 0.5 mm

C = Screw terminal

A = Solder/Plug-in terminal 2.8 mm x 0.5

- mm B = Solder terminal
- C = Screw terminal

- A = Plug-in terminal 2.8 mm x 0.5 mm
- C = Screw terminal
- E = Slow-make switching element
- F = Snap-action switching element

- A = Plug-in terminal 2.8 mm x 0.5 mm
- C = Screw terminal
- E = Slow-make switching element
- F = Snap-action switching element