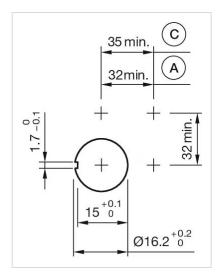

ening torque:   | Max. 0.5 Nm                                                                     |
| Weight:              | 0.005 kg                                                                        |

## **AMBIENT CONDITION**

**IP Protection:** 

IP40 rear side, according to EN IEC 60529, IP67 front side, according to EN IEC 60529

| Operating temperature: | – 25 °C + 55 °C |
|------------------------|-----------------|
| Storage temperature:   | – 40 °C + 85 °C |

#### CERTIFICATE

| REACH: | REACH compliant |
|--------|-----------------|
| RoHS:  | RoHS compliant  |

# **OTHER**

Short Description:

Housing colour:

Housing material:

Wiring diagrams:

Actuator, Illuminated, Black, Plastic, Momentary Black Plastic, according to UL 94 V0, self-extinguishing



Mounting cut-outs:



A = Solder/Plug-in terminal 2.8 mm x 0.5 mm

C = Screw terminal



A = Solder/Plug-in terminal 2.8 mm x 0.5

- mm B = Solder terminal
- C = Screw terminal



- A = Plug-in terminal 2.8 mm x 0.5 mm
- C = Screw terminal
- E = Slow-make switching element
- F = Snap-action switching element



- A = Plug-in terminal 2.8 mm x 0.5 mm
- C = Screw terminal
- E = Slow-make switching element
- F = Snap-action switching element

# **Dimension drawings:**