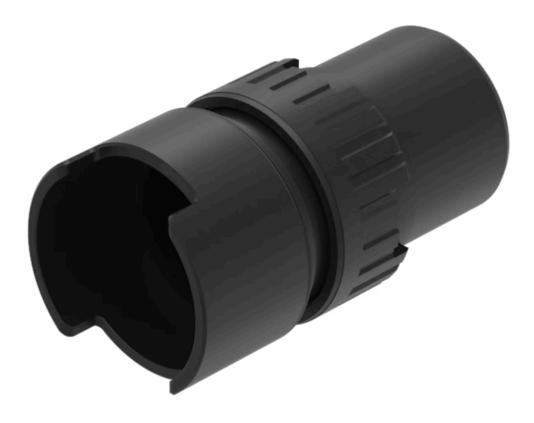

# 61-1210.0 Actuator

## FRONT

| Front dimension:      | Ø 18 mm |
|-----------------------|---------|
| Front form:           | Round   |
| Front bezel colour:   | Black   |
| Front bezel material: | Plastic |

#### MOUNTING

| Mounting cut-out: | Ø 16 mm        |
|-------------------|----------------|
| Mounting type:    | Panel mounting |