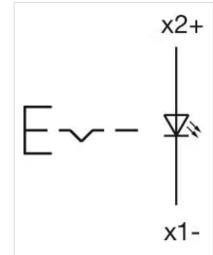

# OTHER

| Short Description: | Actuator, Ø 16 mm, Ø 18 mm, Illuminated, Round, Black, Plastic, Maintained |
|--------------------|----------------------------------------------------------------------------|
| Internal size:     | Ø 15,8 mm                                                                  |
| Housing colour:    | Black                                                                      |
| Housing material:  | Plastic, according to UL 94 V0, self-extinguishing                         |
| Wiring diagrams:   |                                                                            |