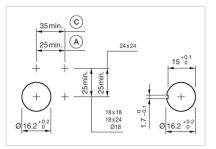

## Mounting cut-outs:

A = Solder/Plug-in terminal 2.8 mm x 0.5 mm C = Screw terminal

## **Dimension drawings:**

- A = Plug-in terminal 2.8 mm x 0.5 mm
- C = Screw terminal
- E = Slow-make switching elementF = Snap-action switching element