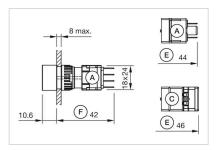

## Mounting cut-outs:

A = Solder/Plug-in terminal 2.8 mm x 0.5 mm C = Screw terminal

## **Dimension drawings:**

- A = Plug-in terminal 2.8 mm x 0.5 mm
- C = Screw terminal
- E = Slow-make switching elementF = Snap-action switching element