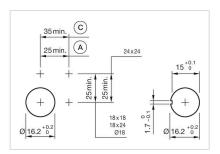

Wiring diagrams:

Mounting cut-outs:

A = Solder/Plug-in terminal 2.8 mm x 0.5 mm

C = Screw terminal

## **Dimension drawings:**

A = Plug-in terminal 2.8 mm x 0.5 mm C = Screw terminal E = Slow-make switching element F = Snap-action switching element