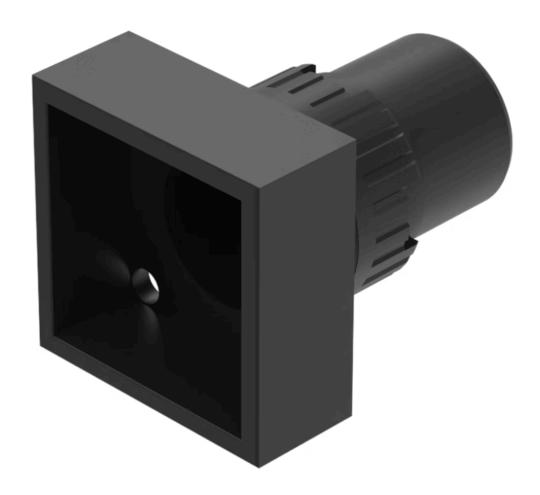

# 61-1250.0 Actuator

| _ | _ |   | K1 | - |
|---|---|---|----|---|
| г | н | U | IN | ш |

Front dimension: 24 mm x 24 mm

Front form: Square

Front bezel colour: Black

Front bezel material: Plastic

#### **MOUNTING**

Mounting cut-out: Ø 16 mm

Mounting type: Panel mounting

### **OTHER**

Short Description: Actuator, Ø 16 mm, 24 mm x 24 mm, Illuminated, Square, Black, Plastic,

Maintained

Internal size: 20 mm x 20 mm

Housing colour: Black

Housing material: Plastic, according to UL 94 V0, self-extinguishing