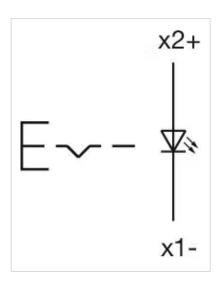

Wiring diagrams:

Mounting cut-outs:

A = Solder/Plug-in terminal 2.8 mm x 0.5 mm

C = Screw terminal