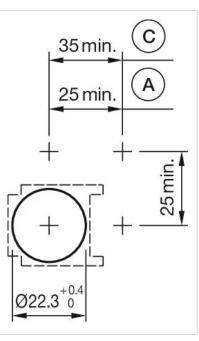

Mounting cut-outs:

A = Solder/Plug-in terminal 2.8 mm x 0.5 mm

C = Screw terminal

A = Solder/Plug-in terminal 2.8 mm x 0.5 mm C = Screw terminal

A = Solder/Plug-in terminal 2.8 mm x 0.5 mm

- B = Solder terminal
- C = Screw terminal