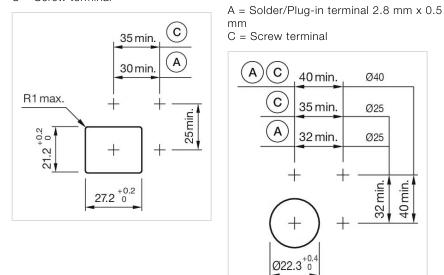

Mounting cut-outs:

A = Solder/Plug-in terminal 2.8 mm x 0.5 mm

C = Screw terminal

A = Solder/Plug-in terminal 2.8 mm x 0.5 mm C = Screw terminal

A = Solder/Plug-in terminal 2.8 mm x 0.5 mm

- B = Solder terminal
- C = Screw terminal