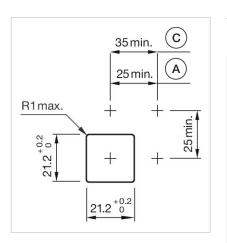

Mounting cut-outs:

A = Solder/Plug-in terminal 2.8 mm x 0.5 mm

C = Screw terminal

A = Solder/Plug-in terminal 2.8 mm x 0.5 mm C = Screw terminal

A = Solder/Plug-in terminal 2.8 mm x 0.5 mm

- B = Solder terminal
- C = Screw terminal