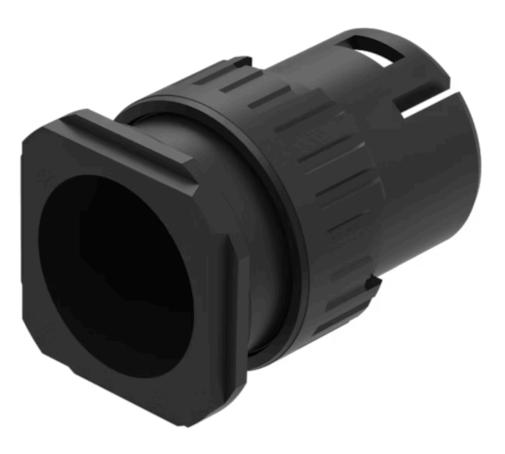

## Actuator

61-1300.0

Distribution by Mouser

https://mouser.eao.com/p/61-1300.0

# 61-1300.0 Actuator

| MOUNTING<br>Mounting type:                      | Panel mounting                                                                                                                     |
|-------------------------------------------------|------------------------------------------------------------------------------------------------------------------------------------|
| OPERATING-/INDICATION PART                      | Illuminated                                                                                                                        |
| ELECTRICAL CHARACTERISTICS<br>Switching rating: |                                                                                                                                    |
| MECHANICAL CHARATERISTIC                        |                                                                                                                                    |
| Switching action:                               | Maintained or momentary                                                                                                            |
| Mechanical lifetime:                            | According to DIN/IEC 60512-5-6 and EN/IEC 60947-5-1, 1 Mil. cycles of operation (maintain), 2 Mil. cycles of operation (momentary) |
| Operating force:                                | 3 N 5 N snap-action switching element, 3.5 11 N slow-make switching element                                                        |
| Operating Travel:                               | 3 mm                                                                                                                               |
| Tightening torque:                              | Max. 0.5 Nm                                                                                                                        |
| Weight:                                         | 0.005 kg                                                                                                                           |