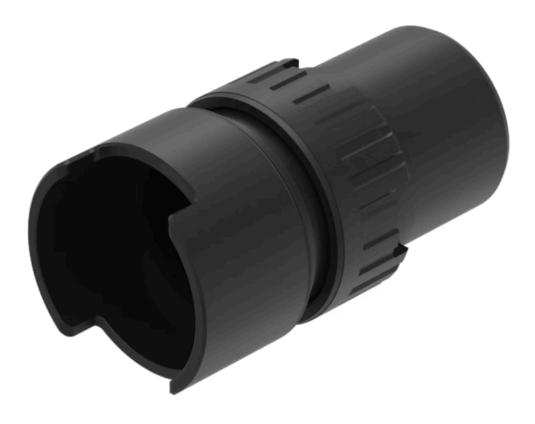

# 61-1310.0 Actuator

#### FRONT

| Front dimension:      | Ø 18 mm |
|-----------------------|---------|
| Front form:           | Round   |
| Front bezel colour:   | Black   |
| Front bezel material: | Plastic |

#### MOUNTING

| Mounting cut-out: | Ø 16 mm        |
|-------------------|----------------|
| Mounting type:    | Panel mounting |