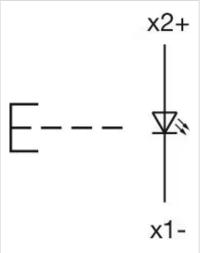

#### **OPERATING-/INDICATION PART**

| Lens illumination:       | Illuminated                                                                                                                        |
|--------------------------|------------------------------------------------------------------------------------------------------------------------------------|
|                          |                                                                                                                                    |
| MECHANICAL CHARATERISTIC |                                                                                                                                    |
| Switching action:        | Maintained or momentary                                                                                                            |
| Mechanical lifetime:     | According to DIN/IEC 60512-5-6 and EN/IEC 60947-5-1, 1 Mil. cycles of operation (maintain), 2 Mil. cycles of operation (momentary) |
| Operating force:         | 3 N 5 N snap-action switching element, 3.5 11 N slow-make switching element                                                        |
| Operating Travel:        | 3 mm                                                                                                                               |
| Tightening torque:       | Max. 0.5 Nm                                                                                                                        |
| Weight:                  | 0.005 kg                                                                                                                           |

#### **AMBIENT CONDITION**

| IP Protection:         | IP40 rear side, according to EN IEC 60529, IP67 front side, according to EN IEC 60529   |
|------------------------|-----------------------------------------------------------------------------------------|
| Operating temperature: | – 25 °C + 55 °C                                                                         |
| Storage temperature:   | – 40 °C + 85 °C                                                                         |
|                        |                                                                                         |
| CERTIFICATE            |                                                                                         |
| REACH:                 | REACH compliant                                                                         |
| RoHS:                  | RoHS compliant                                                                          |
|                        |                                                                                         |
| OTHER                  |                                                                                         |
| Short Description:     | Actuator, Ø 16 mm, Ø 18 mm, Illuminated, Round, Black, Plastic, Maintained or momentary |
| Internal size:         | Ø 15,8 mm                                                                               |
| Housing colour:        | Black                                                                                   |
| Housing material:      | Plastic, according to UL 94 V0, self-extinguishing                                      |
| Product attributes:    | Convertible from momentary to maintained action                                         |
| Hints:                 | Convertible from momentary to maintained action                                         |
| Wiring diagrams:       |                                                                                         |