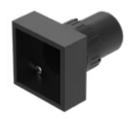

# 61-1350.0 Actuator

| E | D | 0 | N  | п |
|---|---|---|----|---|
| г | п | v | 13 |   |

Front dimension: 24 mm x 24 mm

Front form: Square

Front bezel colour: Black

Front bezel material: Plastic

#### **MOUNTING**

Mounting cut-out: Ø 16 mm

Mounting type: Panel mounting

#### **OTHER**

Short Description: Actuator, Ø 16 mm, 24 mm x 24 mm, Illuminated, Square, Black, Plastic,

Maintained or momentary

Internal size: 20 mm x 20 mm

Housing colour: Black

Housing material: Plastic, according to UL 94 V0, self-extinguishing