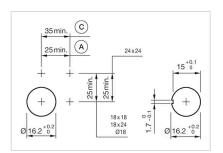

# 61-1350.0 Actuator

| E | D | 0 | N  | п |
|---|---|---|----|---|
| г | п | v | 13 |   |

Front dimension: 24 mm x 24 mm

Front form: Square

Front bezel colour: Black

Front bezel material: Plastic

#### **MOUNTING**

Mounting cut-out: Ø 16 mm

Mounting type: Panel mounting

**Product attributes:** Convertible from momentary to maintained action

Wiring diagrams:

Mounting cut-outs:

A = Solder/Plug-in terminal 2.8 mm x 0.5

C = Screw terminal

# Dimension drawings:

A = Plug-in terminal 2.8 mm x 0.5 mm C = Screw terminal

E = Slow-make switching element F = Snap-action switching element