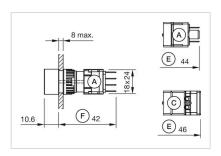

#### **MOUNTING**

Mounting cut-out: Ø 16 mm

Mounting type: Panel mounting

**Product attributes:** Convertible from momentary to maintained action

Wiring diagrams:

Mounting cut-outs:

A = Solder/Plug-in terminal 2.8 mm x 0.5

C = Screw terminal

# Dimension drawings:

A = Plug-in terminal 2.8 mm x 0.5 mm C = Screw terminal

E = Slow-make switching element F = Snap-action switching element