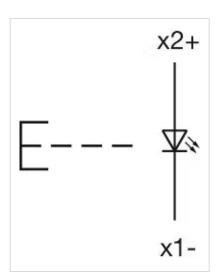

**Product attributes:** Convertible from momentary to maintained action

Wiring diagrams:

Mounting cut-outs:

A = Solder/Plug-in terminal 2.8 mm x 0.5

C = Screw terminal

# Dimension drawings:

A = Plug-in terminal 2.8 mm x 0.5 mm C = Screw terminal

E = Slow-make switching element F = Snap-action switching element