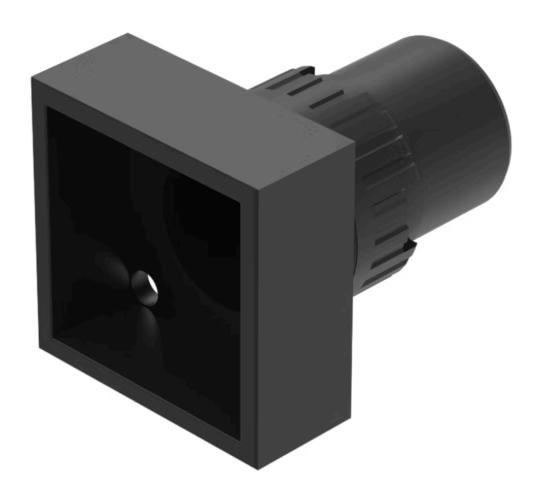

# 61-1350.0 Actuator

| E | D | 0 | N  | п |
|---|---|---|----|---|
| г | п | v | 13 |   |

Front dimension: 24 mm x 24 mm

Front form: Square

Front bezel colour: Black

Front bezel material: Plastic

#### **MOUNTING**

Mounting cut-out: Ø 16 mm

Mounting type: Panel mounting

#### **OTHER**

Short Description: Actuator, Ø 16 mm, 24 mm x 24 mm, Illuminated, Square, Black, Plastic,

Maintained or momentary

Internal size: 20 mm x 20 mm

Housing colour: Black

Housing material: Plastic, according to UL 94 V0, self-extinguishing