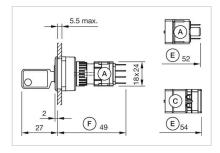

#### **Dimension drawings:**

A = Plug-in terminal 2.8 mm x 0.5 mm

C = Screw terminal

E = Slow-make switching element

F = Snap-action switching element

A = Plug-in terminal 2.8 mm x 0.5 mm

C = Screw terminal

E = Slow-make switching element

F = Snap-action switching element

A = Plug-in terminal 2.8 mm x 0.5 mm

C = Screw terminal

E = Slow-make switching element

F = Snap-action switching element