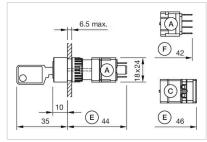

#### **Dimension drawings:**

A = Plug-in terminal 2.8 mm x 0.5 mm

C = Screw terminal

E = Slow-make switching element

F = Snap-action switching element

A = Plug-in terminal 2.8 mm x 0.5 mm

C = Screw terminal

E = Slow-make switching element

F = Snap-action switching element

A = Plug-in terminal 2.8 mm x 0.5 mm

C = Screw terminal

E = Slow-make switching element

F = Snap-action switching element