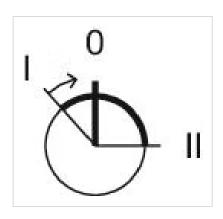

#### **MECHANICAL CHARACTERISTICS**

Switching action: Momentary - Rest (a) - Maintained

**Switching positions:** 3 positions

Switching angle: 42° left / 90° right

Mechanical lifetime: According to DIN/IEC 60512-5-6 and EN/IEC 60947-5-1, 50 000 cycles of

### **OTHER**

Short Description: Actuator, Momentary - Rest (a) - Maintained

**Housing material:** Plastic, according to UL 94 V0, self-extinguishing

Product attributes: Standard lock: DOM 311

Switching positions: