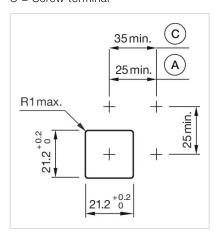

Wiring diagrams:

Mounting cut-outs:

A = Solder/Plug-in terminal 2.8 mm x 0.5 mm

C = Screw terminal

A = Solder/Plug-in terminal 2.8 mm x 0.5 mm

C = Screw terminal

A = Solder/Plug-in terminal 2.8 mm x 0.5 mm

C = Screw terminal

A = Solder/Plug-in terminal 2.8 mm x 0.5 mm

C = Screw terminal

A = Solder/Plug-in terminal 2.8 mm x 0.5

C = Screw terminal

#### **Dimension drawings:**

A = Plug-in terminal 2.8 mm x 0.5 mm

C = Screw terminal

E = Slow-make switching element

F = Snap-action switching element

A = Plug-in terminal 2.8 mm x 0.5 mm

C = Screw terminal