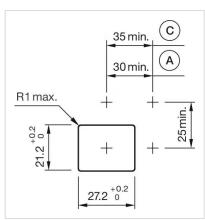

Wiring diagrams:

Mounting cut-outs:

A = Solder/Plug-in terminal 2.8 mm x 0.5 mm

C = Screw terminal

A = Solder/Plug-in terminal 2.8 mm x 0.5 mm

C = Screw terminal

A = Solder/Plug-in terminal 2.8 mm x 0.5 mm

C = Screw terminal

A = Solder/Plug-in terminal 2.8 mm x 0.5 mm

C = Screw terminal

A = Solder/Plug-in terminal 2.8 mm x 0.5

C = Screw terminal

#### **Dimension drawings:**

A = Plug-in terminal 2.8 mm x 0.5 mm

C = Screw terminal

E = Slow-make switching element

F = Snap-action switching element

A = Plug-in terminal 2.8 mm x 0.5 mm

C = Screw terminal