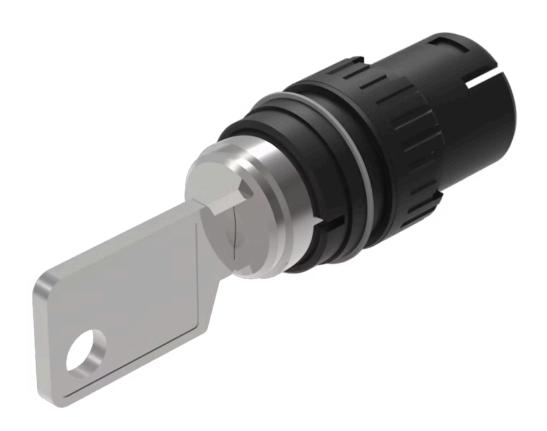

# Actuator

61-2701.0/D Distribution by Mouser

## 61-2701.0/D Actuator

### **OTHER**

Short Description: Actuator, Momentary - Rest (a) - Maintained

**Housing material:** Plastic, according to UL 94 V0, self-extinguishing

Product attributes: Standard lock: DOM 311

Switching positions: