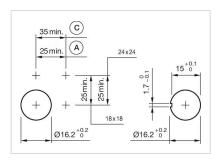

Wiring diagrams:

Mounting cut-outs:

A = Solder/Plug-in terminal 2.8 mm x 0.5 mm

C = Screw terminal

A = Solder/Plug-in terminal 2.8 mm x 0.5 mm

C = Screw terminal

A = Solder/Plug-in terminal 2.8 mm x 0.5 mm

C = Screw terminal

A = Solder/Plug-in terminal 2.8 mm x 0.5 mm

C = Screw terminal

A = Solder/Plug-in terminal 2.8 mm x 0.5

C = Screw terminal

#### **Dimension drawings:**

A = Plug-in terminal 2.8 mm x 0.5 mm

C = Screw terminal

E = Slow-make switching element

F = Snap-action switching element

A = Plug-in terminal 2.8 mm x 0.5 mm

C = Screw terminal

E = Slow-make switching element

F = Snap-action switching element

A = Plug-in terminal 2.8 mm x 0.5 mm

C = Screw terminal

E = Slow-make switching element

F = Snap-action switching element