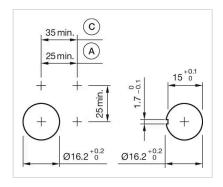

#### **Dimension drawings:**

A = Plug-in terminal 2.8 mm x 0.5 mm

C = Screw terminal

E = Slow-make switching element

F = Snap-action switching element

A = Plug-in terminal 2.8 mm x 0.5 mm

C = Screw terminal

E = Slow-make switching element

F = Snap-action switching element

A = Plug-in terminal 2.8 mm x 0.5 mm

C = Screw terminal

E = Slow-make switching element

F = Snap-action switching element