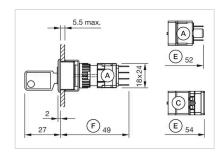

#### **Dimension drawings:**

A = Plug-in terminal 2.8 mm x 0.5 mm

C = Screw terminal

E = Slow-make switching element

F = Snap-action switching element

A = Plug-in terminal 2.8 mm x 0.5 mm

C = Screw terminal

E = Slow-make switching element

F = Snap-action switching element

A = Plug-in terminal 2.8 mm x 0.5 mm

C = Screw terminal

E = Slow-make switching element

F = Snap-action switching element