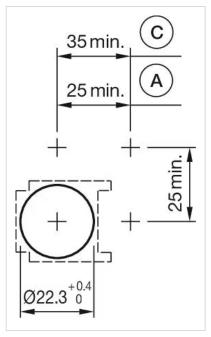

Wiring diagrams:

Mounting cut-outs:

A = Solder/Plug-in terminal 2.8 mm x 0.5 mm

C = Screw terminal

A = Solder/Plug-in terminal 2.8 mm x 0.5 mm

C = Screw terminal

A = Solder/Plug-in terminal 2.8 mm x 0.5 mm

C = Screw terminal

A = Solder/Plug-in terminal 2.8 mm x 0.5 mm

C = Screw terminal

A = Solder/Plug-in terminal 2.8 mm x 0.5

C = Screw terminal

#### **Dimension drawings:**

A = Plug-in terminal 2.8 mm x 0.5 mm

C = Screw terminal

E = Slow-make switching element

F = Snap-action switching element

A = Plug-in terminal 2.8 mm x 0.5 mm

C = Screw terminal