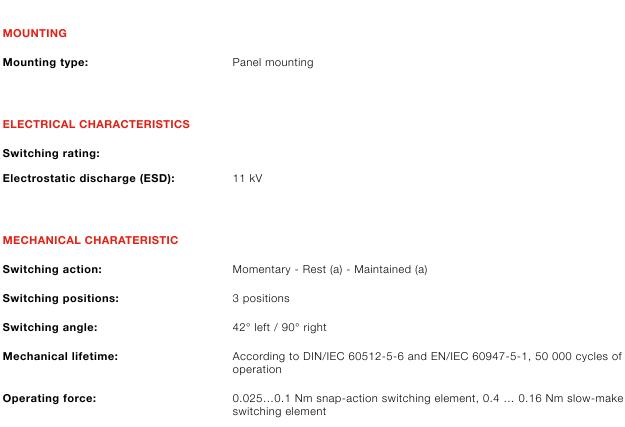

#### **AMBIENT CONDITION**

| IP Protection:         | IP40 rear side, according to EN IEC 60529, IP67 front side, according to EN IEC 60529 |
|------------------------|---------------------------------------------------------------------------------------|
| Operating temperature: | – 25 °C + 55 °C                                                                       |
| Storage temperature:   | – 40 °C + 85 °C                                                                       |

### CERTIFICATE

| REACH: | REACH compliant |
|--------|-----------------|
| RoHS:  | RoHS compliant  |

#### OTHER

Short Description:

Housing material:

Product attributes:

Switching positions:

Actuator, Momentary - Rest (a) - Maintained (a) Plastic, according to UL 94 V0, self-extinguishing Standard lock: DOM 311