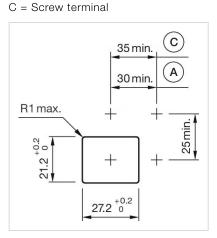

C = Screw terminal

#### **Dimension drawings:**

- A = Plug-in terminal 2.8 mm x 0.5 mm C = Screw terminal
- E = Slow-make switching element
- F = Snap-action switching element

- A = Plug-in terminal 2.8 mm x 0.5 mm C = Screw terminal
- E = Slow-make switching element
- F = Snap-action switching element

- A = Plug-in terminal 2.8 mm x 0.5 mm C = Screw terminal
- E = Slow-make switching element F = Snap-action switching element