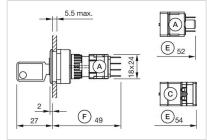

- A = Plug-in terminal 2.8 mm x 0.5 mm C = Screw terminal
- E = Slow-make switching element F = Snap-action switching element