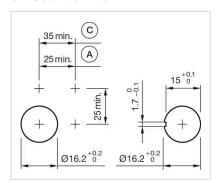

#### **Dimension drawings:**

- A = Plug-in terminal 2.8 mm x 0.5 mm C = Screw terminal
- E = Slow-make switching element
- F = Snap-action switching element

- A = Plug-in terminal 2.8 mm x 0.5 mm C = Screw terminal
- E = Slow-make switching element
- F = Snap-action switching element

- A = Plug-in terminal 2.8 mm x 0.5 mm C = Screw terminal
- E = Slow-make switching element F = Snap-action switching element