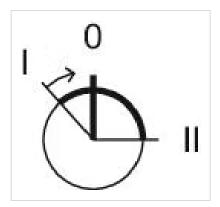

# 61-2705.0/D Actuator

| Operating Travel:  | ca. 42°/90° |
|--------------------|-------------|
| Tightening torque: | Max. 0.5 Nm |
| Weight:            | 0.065 kg    |