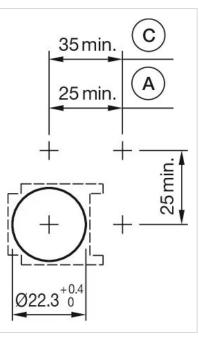

#### **Dimension drawings:**

- A = Plug-in terminal 2.8 mm x 0.5 mm C = Screw terminal
- E = Slow-make switching element
- F = Snap-action switching element

- A = Plug-in terminal 2.8 mm x 0.5 mm C = Screw terminal
- E = Slow-make switching element
- F = Snap-action switching element

- A = Plug-in terminal 2.8 mm x 0.5 mm C = Screw terminal
- E = Slow-make switching element F = Snap-action switching element