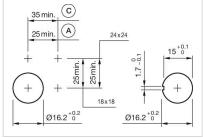

#### **Dimension drawings:**

- A = Plug-in terminal 2.8 mm x 0.5 mm C = Screw terminal
- E = Slow-make switching element
- F = Snap-action switching element

- A = Plug-in terminal 2.8 mm x 0.5 mm C = Screw terminal
- E = Slow-make switching element
- F = Snap-action switching element

- A = Plug-in terminal 2.8 mm x 0.5 mm C = Screw terminal
- E = Slow-make switching element F = Snap-action switching element