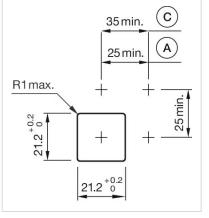

#### **Dimension drawings:**

- A = Plug-in terminal 2.8 mm x 0.5 mm C = Screw terminal
- E = Slow-make switching element
- F = Snap-action switching element

- A = Plug-in terminal 2.8 mm x 0.5 mm C = Screw terminal
- E = Slow-make switching element
- F = Snap-action switching element

- A = Plug-in terminal 2.8 mm x 0.5 mm C = Screw terminal
- E = Slow-make switching element F = Snap-action switching element