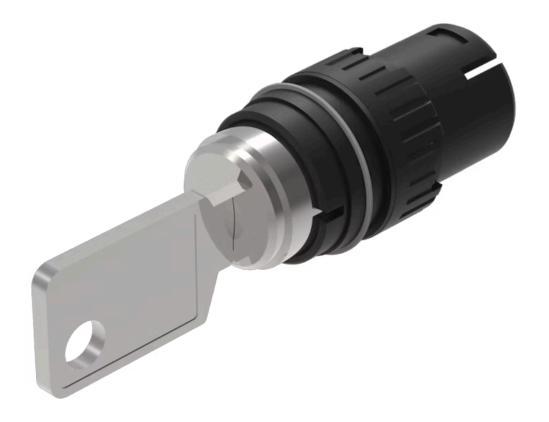

# 61-2705.0/D Actuator

| Operating Travel:  | ca. 42°/90° |
|--------------------|-------------|
| Tightening torque: | Max. 0.5 Nm |
| Weight:            | 0.065 kg    |

#### OTHER

Short Description:

Housing material:

Product attributes:

Switching positions:

Actuator, Momentary - Rest (a) - Maintained (a) Plastic, according to UL 94 V0, self-extinguishing Standard lock: DOM 311