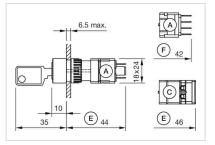

#### **Dimension drawings:**

- A = Plug-in terminal 2.8 mm x 0.5 mm C = Screw terminal
- E = Slow-make switching element
- F = Snap-action switching element

- A = Plug-in terminal 2.8 mm x 0.5 mm C = Screw terminal
- E = Slow-make switching element
- F = Snap-action switching element