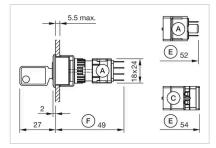

- A = Plug-in terminal 2.8 mm x 0.5 mm C = Screw terminal
- E = Slow-make switching element F = Snap-action switching element