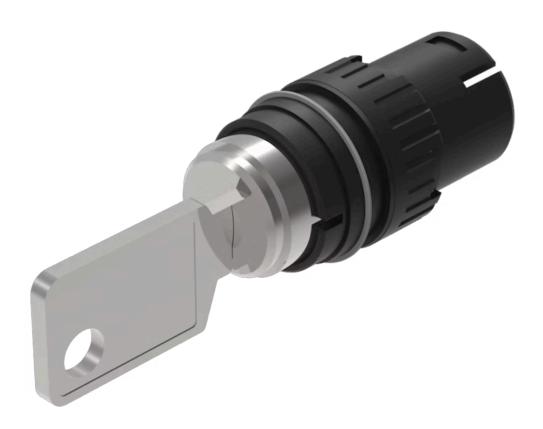

# Actuator

61-2802.0/D Distribution by Mouser

## 61-2802.0/D Actuator

#### **OTHER**

**Short Description:** Actuator, Maintained (a) - Rest - Momentary

**Housing material:** Plastic, according to UL 94 V0, self-extinguishing

Product attributes: Standard lock: DOM 311

Switching positions: