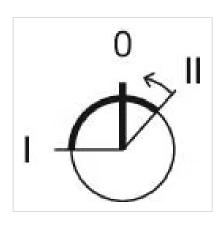

#### **MECHANICAL CHARATERISTIC**

**Switching action:** Maintained (a) - Rest (a) - Momentary

**Switching positions:** 3 positions

**Switching angle:** 90° left / 42° right

Mechanical lifetime: According to DIN/IEC 60512-5-6 and EN/IEC 60947-5-1, 50 000 cycles of

Switching positions:

Wiring diagrams:

Mounting cut-outs:

A = Solder/Plug-in terminal 2.8 mm x 0.5 mm

C = Screw terminal

A = Solder/Plug-in terminal 2.8 mm x 0.5 mm

C = Screw terminal

A = Solder/Plug-in terminal 2.8 mm x 0.5