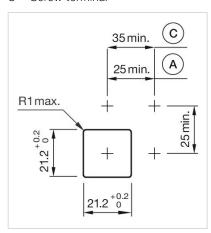

## **Dimension drawings:**

A = Plug-in terminal 2.8 mm x 0.5 mm

C = Screw terminal

E = Slow-make switching element

F = Snap-action switching element

A = Plug-in terminal 2.8 mm x 0.5 mm

C = Screw terminal E = Slow-make switching element

F = Snap-action switching element

A = Plug-in terminal 2.8 mm x 0.5 mm

C = Screw terminal

E = Slow-make switching element F = Snap-action switching element