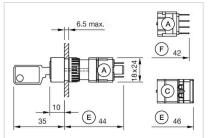

## **Dimension drawings:**

A = Plug-in terminal 2.8 mm x 0.5 mm

C = Screw terminal

E = Slow-make switching element

F = Snap-action switching element

A = Plug-in terminal 2.8 mm x 0.5 mm

C = Screw terminal E = Slow-make switching element

F = Snap-action switching element

A = Plug-in terminal 2.8 mm x 0.5 mm

C = Screw terminal

E = Slow-make switching element F = Snap-action switching element