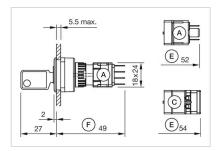

## **Dimension drawings:**

A = Plug-in terminal 2.8 mm x 0.5 mm

C = Screw terminal

E = Slow-make switching element

F = Snap-action switching element

A = Plug-in terminal 2.8 mm x 0.5 mm

C = Screw terminal E = Slow-make switching element

F = Snap-action switching element

A = Plug-in terminal 2.8 mm x 0.5 mm

C = Screw terminal

E = Slow-make switching element F = Snap-action switching element