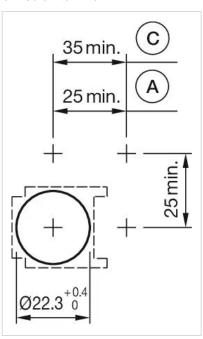

## **Dimension drawings:**

A = Plug-in terminal 2.8 mm x 0.5 mm

C = Screw terminal

E = Slow-make switching element

F = Snap-action switching element

A = Plug-in terminal 2.8 mm x 0.5 mm

C = Screw terminal E = Slow-make switching element

F = Snap-action switching element

A = Plug-in terminal 2.8 mm x 0.5 mm

C = Screw terminal

E = Slow-make switching element F = Snap-action switching element