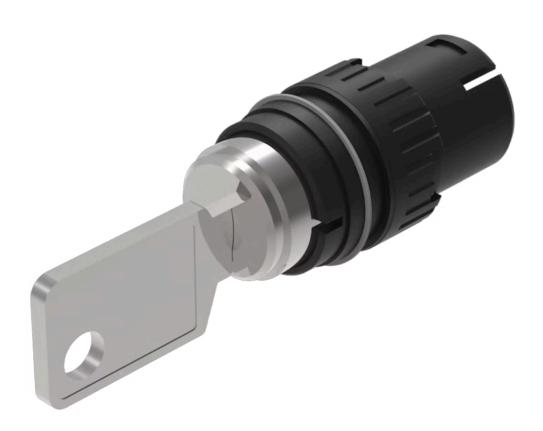

## **OTHER**

**Short Description:** Actuator, Maintained (a) - Rest (a) - Momentary

**Housing material:** Plastic, according to UL 94 V0, self-extinguishing

**Product attributes:** Standard lock: DOM 311