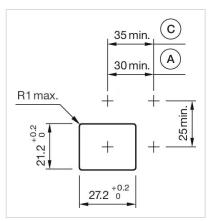

## **Dimension drawings:**

A = Plug-in terminal 2.8 mm x 0.5 mm

C = Screw terminal

E = Slow-make switching element

F = Snap-action switching element

A = Plug-in terminal 2.8 mm x 0.5 mm

C = Screw terminal E = Slow-make switching element

F = Snap-action switching element

A = Plug-in terminal 2.8 mm x 0.5 mm

C = Screw terminal

E = Slow-make switching element F = Snap-action switching element