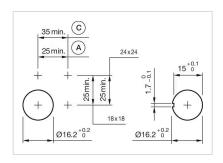

## **Dimension drawings:**

A = Plug-in terminal 2.8 mm x 0.5 mm

C = Screw terminal

E = Slow-make switching element

F = Snap-action switching element

A = Plug-in terminal 2.8 mm x 0.5 mm

C = Screw terminal E = Slow-make switching element

F = Snap-action switching element

A = Plug-in terminal 2.8 mm x 0.5 mm

C = Screw terminal

E = Slow-make switching element F = Snap-action switching element