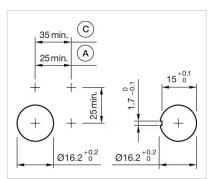

## **Dimension drawings:**

A = Plug-in terminal 2.8 mm x 0.5 mm

C = Screw terminal

E = Slow-make switching element

F = Snap-action switching element

A = Plug-in terminal 2.8 mm x 0.5 mm

C = Screw terminal E = Slow-make switching element

F = Snap-action switching element

A = Plug-in terminal 2.8 mm x 0.5 mm

C = Screw terminal

E = Slow-make switching element F = Snap-action switching element