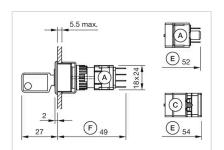

## **Dimension drawings:**

A = Plug-in terminal 2.8 mm x 0.5 mm

C = Screw terminal

E = Slow-make switching element

F = Snap-action switching element

A = Plug-in terminal 2.8 mm x 0.5 mm

C = Screw terminal E = Slow-make switching element

F = Snap-action switching element

A = Plug-in terminal 2.8 mm x 0.5 mm

C = Screw terminal

E = Slow-make switching element F = Snap-action switching element