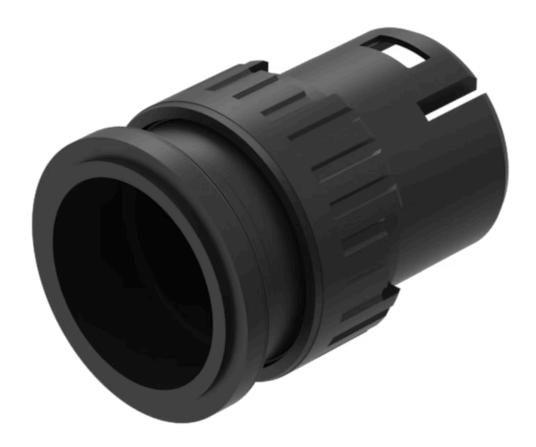

# 61-4810.0 Actuator

### **OPERATING-/INDICATION PART**

Lever material: plastic

Lever shape: short

### **OTHER**

**Short Description:** Actuator, optional illuminative, short, Momentary - Rest - Maintained

**Housing material:** Plastic, according to UL 94 VO, self-extinguishing

Product attributes: Illuminative