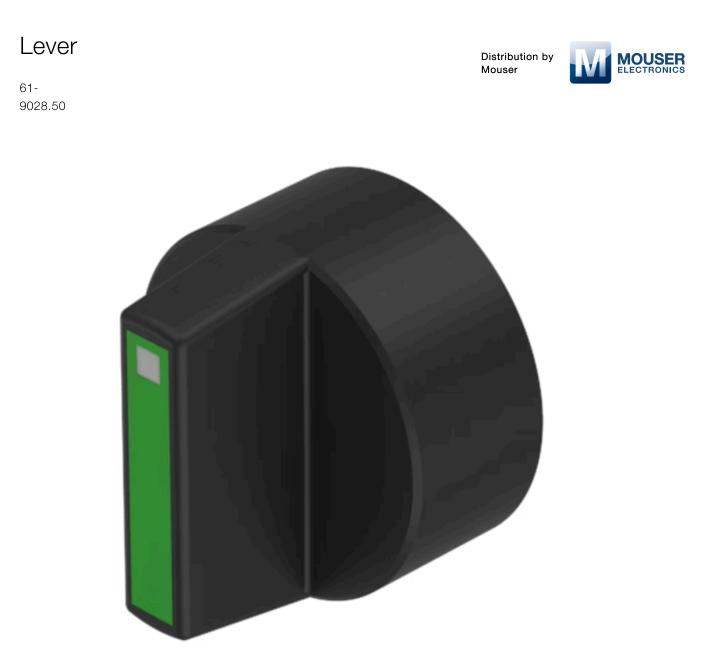

# 61-9028.50 Lever

#### **OPERATING-/INDICATION PART**

| Lever colour:     | Black   |
|-------------------|---------|
| Lever bar colour: | Green   |
| Lever material:   | plastic |

### OTHER

| Short Description: | Lever, illuminative, Green, Black, plastic |
|--------------------|--------------------------------------------|
| Hints:             | With bar and marking dot                   |