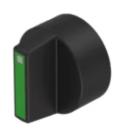

# 61-9028.50 Lever

#### **OPERATING-/INDICATION PART**

| Lever colour:     | Black   |
|-------------------|---------|
| Lever bar colour: | Green   |
| Lever material:   | plastic |

### OTHER

| Short Description: | Lever, illuminative, Green, Black, plastic |
|--------------------|--------------------------------------------|
| Hints:             | With bar and marking dot                   |