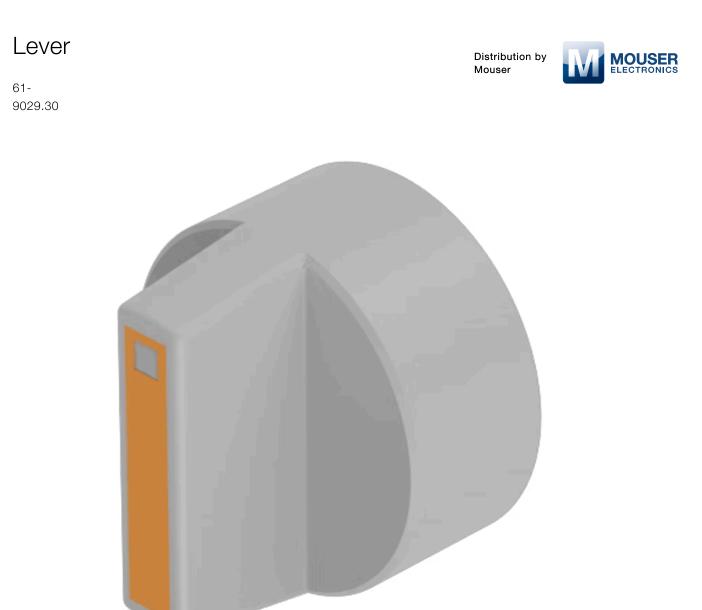

# 61-9029.30 Lever

#### **OPERATING-/INDICATION PART**

| Lever colour:     | Grey    |
|-------------------|---------|
| Lever bar colour: | Orange  |
| Lever material:   | plastic |

### OTHER

| Short Description: | Lever, illuminative, Orange, Grey, plastic |
|--------------------|--------------------------------------------|
| Hints:             | With bar and marking dot                   |