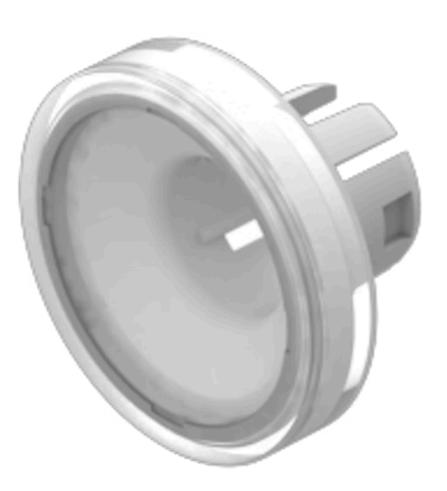

# 61-9211.9 Lens

### FRONT

Front form:

Round

#### **OPERATING-/INDICATION PART**

| Lens colour:       | White                          |
|--------------------|--------------------------------|
| Lens material:     | Plastic, according to UL 94 HB |
| Lens illumination: | Non illuminated                |
| Lens shape:        | Flush                          |
| Lens optics:       | translucent                    |

# OTHER

| Short Description: | Lens, Ø 15.8 mm, Non illuminated, White, Flush, Plastic, according to UL 94 HB |
|--------------------|--------------------------------------------------------------------------------|
| Dimension:         | Ø 15.8 mm                                                                      |