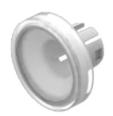

# 61-9211.9 Lens

### FRONT

Front form:

Round

#### **OPERATING-/INDICATION PART**

| Lens colour:       | White                          |
|--------------------|--------------------------------|
| Lens material:     | Plastic, according to UL 94 HB |
| Lens illumination: | Non illuminated                |
| Lens shape:        | Flush                          |
| Lens optics:       | translucent                    |

# OTHER

| Short Description: | Lens, Ø 15.8 mm, Non illuminated, White, Flush, Plastic, according to UL 94 HB |
|--------------------|--------------------------------------------------------------------------------|
| Dimension:         | Ø 15.8 mm                                                                      |