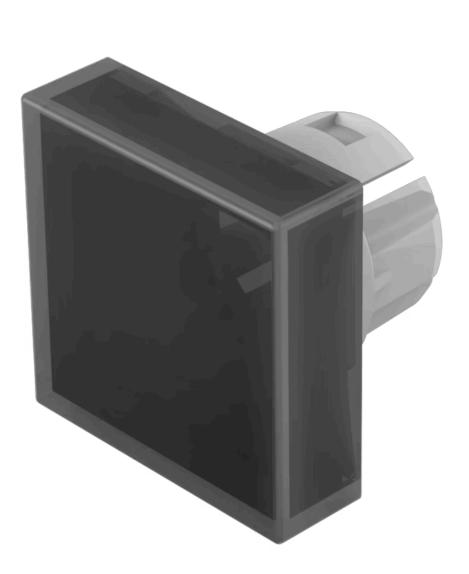

# 61-9221.0 Lens

Square

#### FRONT

| Front form: |
|-------------|
|-------------|

**OPERATING-/INDICATION PART** 

| Lens colour:       | Black                          |
|--------------------|--------------------------------|
| Lens material:     | Plastic, according to UL 94 HB |
| Lens illumination: | Non illuminated                |
| Lens shape:        | Flush                          |
| Lens optics:       | opaque                         |

#### OTHER

| Short Description: | Lens, 15.3 mm x 15.3 mm, Non illuminated, Black, Flush, Plastic, according to UL<br>94 HB |
|--------------------|-------------------------------------------------------------------------------------------|
| Dimension:         | 15.3 mm x 15.3 mm                                                                         |