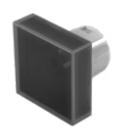

# 61-9221.0 Lens

Square

#### FRONT

| Front form: |
|-------------|
|-------------|

**OPERATING-/INDICATION PART** 

| Lens colour:       | Black                          |
|--------------------|--------------------------------|
| Lens material:     | Plastic, according to UL 94 HB |
| Lens illumination: | Non illuminated                |
| Lens shape:        | Flush                          |
| Lens optics:       | opaque                         |

#### OTHER

| Short Description: | Lens, 15.3 mm x 15.3 mm, Non illuminated, Black, Flush, Plastic, according to UL<br>94 HB |
|--------------------|-------------------------------------------------------------------------------------------|
| Dimension:         | 15.3 mm x 15.3 mm                                                                         |