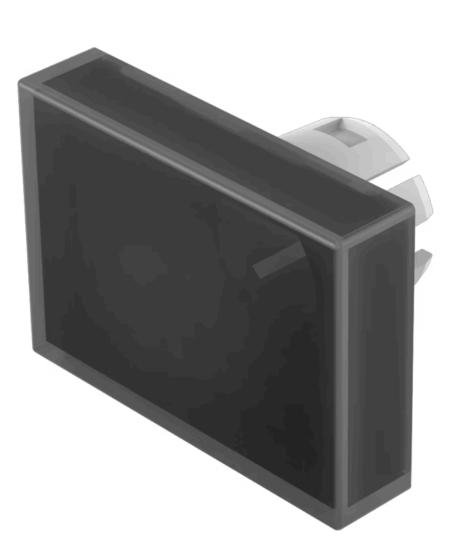

# 61-9231.0 Lens

#### FRONT

Front form:

Rectangular

#### **OPERATING-/INDICATION PART**

| Lens colour:       | Black                          |
|--------------------|--------------------------------|
| Lens material:     | Plastic, according to UL 94 HB |
| Lens illumination: | Non illuminated                |
| Lens shape:        | Flush                          |
| Lens optics:       | opaque                         |

#### OTHER

| Short Description: | Lens, 21.5 mm x 15.3 mm, Non illuminated, Black, Flush, Plastic, according to UL<br>94 HB |
|--------------------|-------------------------------------------------------------------------------------------|
| Dimension:         | 21.5 mm x 15.3 mm                                                                         |