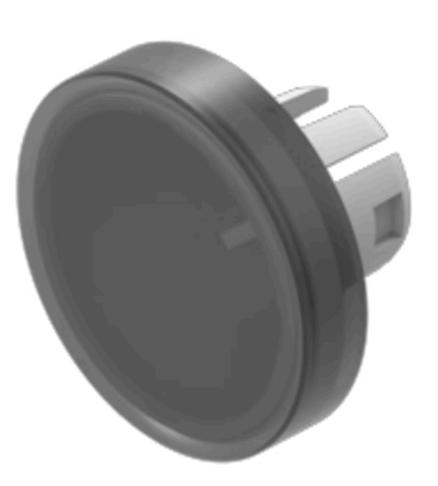

# 61-9311.1 Lens

#### FRONT

Front form:

Round

#### **OPERATING-/INDICATION PART**

| Lens colour:           | Smokey black                   |
|------------------------|--------------------------------|
| Lens material:         | Plastic, according to UL 94 HB |
| Lens illumination:     | Illuminated                    |
| Lens shape:            | Flush                          |
| Lens optics:           | transparent                    |
| Shape of illumination: | Front                          |

#### OTHER

| Short Description: | Lens, Ø 15.8 mm, Illuminated, Smokey black, Flush, Plastic, according to UL 94<br>HB |
|--------------------|--------------------------------------------------------------------------------------|
| Dimension:         | Ø 15.8 mm                                                                            |