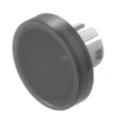

# 61-9311.1 Lens

#### FRONT

Front form:

Round

#### **OPERATING-/INDICATION PART**

| Lens colour:           | Smokey black                   |
|------------------------|--------------------------------|
| Lens material:         | Plastic, according to UL 94 HB |
| Lens illumination:     | Illuminated                    |
| Lens shape:            | Flush                          |
| Lens optics:           | transparent                    |
| Shape of illumination: | Front                          |

#### OTHER

| Short Description: | Lens, Ø 15.8 mm, Illuminated, Smokey black, Flush, Plastic, according to UL 94<br>HB |
|--------------------|--------------------------------------------------------------------------------------|
| Dimension:         | Ø 15.8 mm                                                                            |