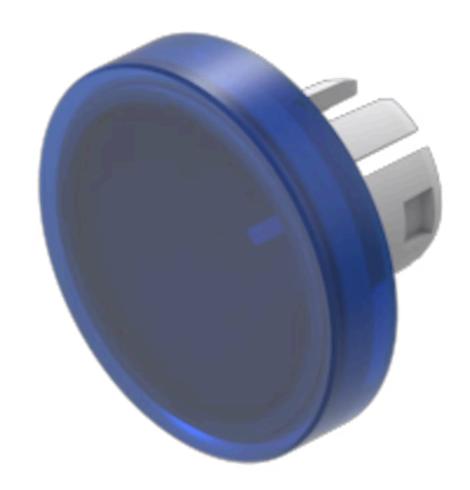

# 61-9311.6 Lens

| Front form: | Round |
|-------------|-------|

### **OPERATING-/INDICATION PART**

Lens colour: Blue

Lens material: Plastic, according to UL 94 HB

Lens illumination: Illuminated

Lens shape: Flush

Lens optics: transparent

**Shape of illumination:** Front

#### **OTHER**

Short Description: Lens, Ø 15.8 mm, Illuminated, Blue, Flush, Plastic, according to UL 94 HB

**Dimension:** Ø 15.8 mm