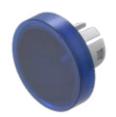

# 61-9311.6 Lens

| Front form: | Round |
|-------------|-------|

### **OPERATING-/INDICATION PART**

Lens colour: Blue

Lens material: Plastic, according to UL 94 HB

Lens illumination: Illuminated

Lens shape: Flush

Lens optics: transparent

**Shape of illumination:** Front

#### **OTHER**

Short Description: Lens, Ø 15.8 mm, Illuminated, Blue, Flush, Plastic, according to UL 94 HB

**Dimension:** Ø 15.8 mm