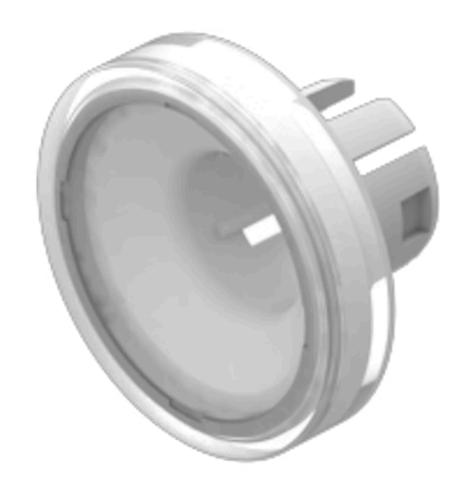

## 61-9311.7 Lens

| FRONT                      |                                                                            |
|----------------------------|----------------------------------------------------------------------------|
| Front form:                | Round                                                                      |
|                            |                                                                            |
| OPERATING-/INDICATION PART |                                                                            |
| Lens colour:               | White                                                                      |
| Lens material:             | Plastic, according to UL 94 HB                                             |
| Lens illumination:         | Illuminated                                                                |
| Lens shape:                | Flush                                                                      |
| Lens optics:               | transparent                                                                |
| Shape of illumination:     | Front                                                                      |
|                            |                                                                            |
| MECHANICAL CHARACTERISTICS |                                                                            |
| Weight:                    | 0.002 kg                                                                   |
|                            |                                                                            |
| CERTIFICATE                |                                                                            |
| REACH:                     | REACH compliant                                                            |
| RoHS:                      | RoHS compliant                                                             |
|                            |                                                                            |
| OTHER                      |                                                                            |
| Short Description:         | Lens, Ø 15.8 mm, Illuminated, White, Flush, Plastic, according to UL 94 HB |
| Dimension:                 | Ø 15.8 mm                                                                  |
|                            | 2 10.0 mm                                                                  |