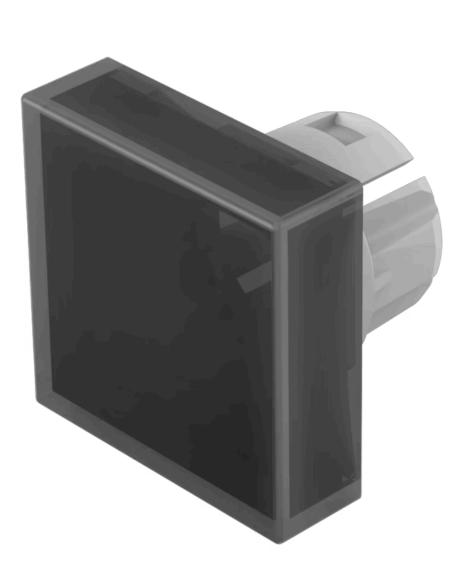

# 61-9321.1 Lens

#### FRONT

Front form:

Square

#### **OPERATING-/INDICATION PART**

| Lens colour:       | Smokey black                   |
|--------------------|--------------------------------|
| Lens material:     | Plastic, according to UL 94 HB |
| Lens illumination: | Illuminated                    |
| Lens shape:        | Flush                          |
| Lens optics:       | transparent                    |

#### OTHER

| Short Description: | Lens, 15.3 mm x 15.3 mm, Illuminated, Smokey black, Flush, Plastic, according to UL 94 HB |
|--------------------|-------------------------------------------------------------------------------------------|
| Dimension:         | 15.3 mm x 15.3 mm                                                                         |