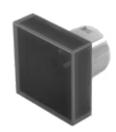

# 61-9321.1 Lens

#### FRONT

Front form:

Square

#### **OPERATING-/INDICATION PART**

| Lens colour:       | Smokey black                   |
|--------------------|--------------------------------|
| Lens material:     | Plastic, according to UL 94 HB |
| Lens illumination: | Illuminated                    |
| Lens shape:        | Flush                          |
| Lens optics:       | transparent                    |

#### OTHER

| Short Description: | Lens, 15.3 mm x 15.3 mm, Illuminated, Smokey black, Flush, Plastic, according to UL 94 HB |
|--------------------|-------------------------------------------------------------------------------------------|
| Dimension:         | 15.3 mm x 15.3 mm                                                                         |