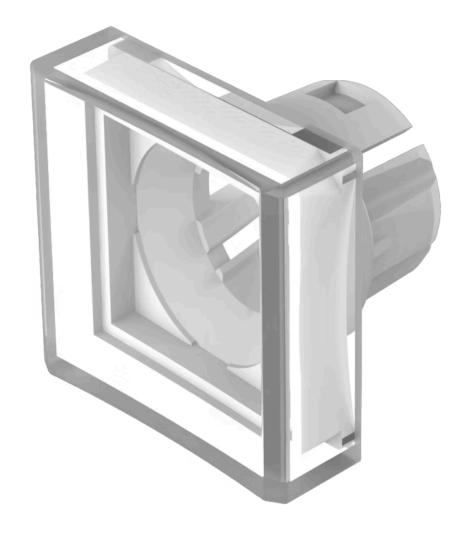

## 61-9326.7 Lens

| FRONT                      |                                                                                         |
|----------------------------|-----------------------------------------------------------------------------------------|
| Front form:                | Square                                                                                  |
| OPERATING-/INDICATION PART |                                                                                         |
| Lens colour:               | Colourless                                                                              |
| Lens material:             | Plastic, according to UL 94 HB                                                          |
| Lens illumination:         | Illuminated                                                                             |
| Lens shape:                | Flush                                                                                   |
| Lens optics:               | transparent                                                                             |
| MECHANICAL CHARACTERISTICS |                                                                                         |
| Weight:                    | 0.001 kg                                                                                |
|                            |                                                                                         |
| CERTIFICATE                | PEACH.                                                                                  |
| REACH:                     | REACH compliant                                                                         |
| RoHS:                      | RoHS compliant                                                                          |
| OTHER                      |                                                                                         |
| Short Description:         | Lens, 15.3 mm x 15.3 mm, Illuminated, Colourless, Flush, Plastic, according to UI 94 HB |
| Dimension:                 | 15.3 mm x 15.3 mm                                                                       |
|                            |                                                                                         |