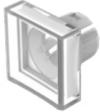

## 61-9326.7 Lens

| FRONT                      |                                                                                         |
|----------------------------|-----------------------------------------------------------------------------------------|
| Front form:                | Square                                                                                  |
| OPERATING-/INDICATION PART |                                                                                         |
| Lens colour:               | Colourless                                                                              |
| Lens material:             | Plastic, according to UL 94 HB                                                          |
| Lens illumination:         | Illuminated                                                                             |
| Lens shape:                | Flush                                                                                   |
| Lens optics:               | transparent                                                                             |
| MECHANICAL CHARACTERISTICS |                                                                                         |
| Weight:                    | 0.001 kg                                                                                |
|                            |                                                                                         |
| CERTIFICATE                | PEACH.                                                                                  |
| REACH:                     | REACH compliant                                                                         |
| RoHS:                      | RoHS compliant                                                                          |
| OTHER                      |                                                                                         |
| Short Description:         | Lens, 15.3 mm x 15.3 mm, Illuminated, Colourless, Flush, Plastic, according to UI 94 HB |
| Dimension:                 | 15.3 mm x 15.3 mm                                                                       |
|                            |                                                                                         |