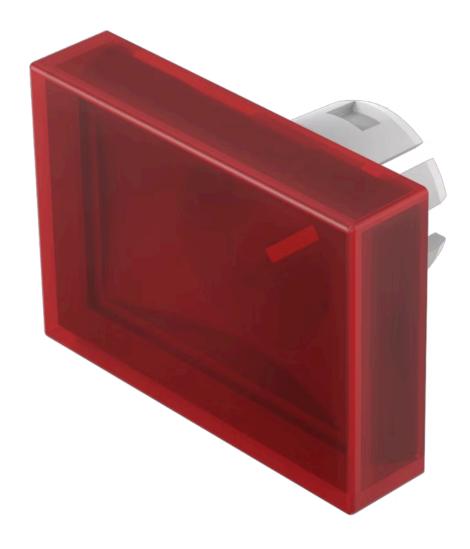

# 61-9331.2 Lens

|    | o | $\boldsymbol{\cap}$ | м  | п |
|----|---|---------------------|----|---|
| г. | п | u                   | IN | п |
| -  |   | _                   |    | - |

Front form: Rectangular

#### **OPERATING-/INDICATION PART**

Lens colour: Red

Lens material: Plastic, according to UL 94 HB

Lens illumination: Illuminated

Lens shape: Flush

Lens optics: transparent

#### **OTHER**

Short Description: Lens, 21.5 mm x 15.3 mm, Illuminated, Red, Flush, Plastic, according to UL 94 HB

**Dimension:** 21.5 mm x 15.3 mm