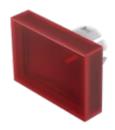

# 61-9331.2 Lens

|    | o | $\boldsymbol{\cap}$ | м  | п |
|----|---|---------------------|----|---|
| г. | п | u                   | IN | п |
| -  |   | _                   |    | - |

Front form: Rectangular

#### **OPERATING-/INDICATION PART**

Lens colour: Red

Lens material: Plastic, according to UL 94 HB

Lens illumination: Illuminated

Lens shape: Flush

Lens optics: transparent

#### **OTHER**

Short Description: Lens, 21.5 mm x 15.3 mm, Illuminated, Red, Flush, Plastic, according to UL 94 HB

**Dimension:** 21.5 mm x 15.3 mm