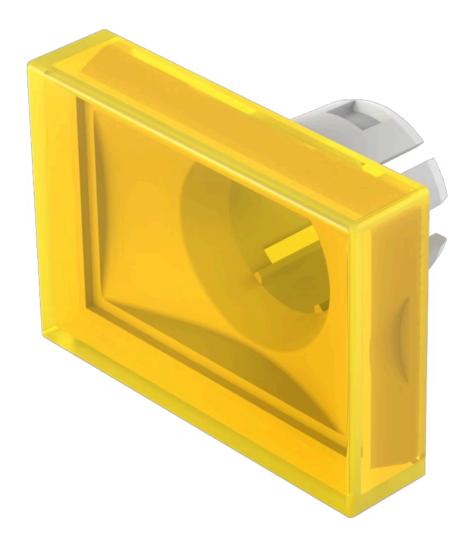

## 61-9331.4 Lens

| FRONT                      |                                                                                     |
|----------------------------|-------------------------------------------------------------------------------------|
| Front form:                | Rectangular                                                                         |
|                            |                                                                                     |
| OPERATING-/INDICATION PART |                                                                                     |
| Lens colour:               | Yellow                                                                              |
| Lens material:             | Plastic, according to UL 94 HB                                                      |
| Lens illumination:         | Illuminated                                                                         |
| Lens shape:                | Flush                                                                               |
| Lens optics:               | transparent                                                                         |
|                            |                                                                                     |
| MECHANICAL CHARACTERISTICS |                                                                                     |
| Weight:                    | 0.002 kg                                                                            |
|                            |                                                                                     |
| CERTIFICATE                |                                                                                     |
| REACH:                     | REACH compliant                                                                     |
| RoHS:                      | RoHS compliant                                                                      |
|                            |                                                                                     |
| OTHER                      |                                                                                     |
| Short Description:         | Lens, 21.5 mm x 15.3 mm, Illuminated, Yellow, Flush, Plastic, according to UL 94 HB |
| Dimension:                 | 21.5 mm x 15.3 mm                                                                   |
|                            |                                                                                     |