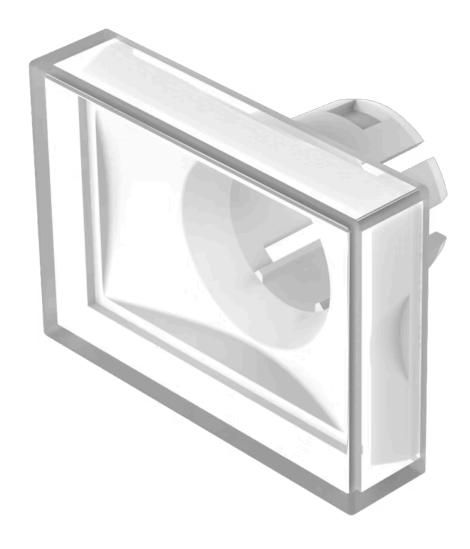

## 61-9331.7 Lens

| FRONT                      |                                                                                         |
|----------------------------|-----------------------------------------------------------------------------------------|
| Front form:                | Rectangular                                                                             |
|                            |                                                                                         |
| OPERATING-/INDICATION PART |                                                                                         |
| Lens colour:               | Colourless                                                                              |
| Lens material:             | Plastic, according to UL 94 HB                                                          |
| Lens illumination:         | Illuminated                                                                             |
| Lens shape:                | Flush                                                                                   |
| Lens optics:               | transparent                                                                             |
|                            |                                                                                         |
| MECHANICAL CHARACTERISTICS |                                                                                         |
| Weight:                    | 0.002 kg                                                                                |
|                            |                                                                                         |
| CERTIFICATE                |                                                                                         |
| REACH:                     | REACH compliant                                                                         |
| RoHS:                      | RoHS compliant                                                                          |
|                            |                                                                                         |
| OTHER                      |                                                                                         |
| Short Description:         | Lens, 21.5 mm x 15.3 mm, Illuminated, Colourless, Flush, Plastic, according to UL 94 HB |
| Dimension:                 | 21.5 mm x 15.3 mm                                                                       |
|                            |                                                                                         |