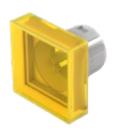

# 61-9351.4 Lens

Square

#### **OPERATING-/INDICATION PART**

| Lens colour:       | Yellow                         |
|--------------------|--------------------------------|
| Lens material:     | Plastic, according to UL 94 HB |
| Lens illumination: | Illuminated                    |
| Lens shape:        | Flush                          |
| Lens optics:       | transparent                    |

#### OTHER

| Short Description: | Lens, 20 mm x 20 mm, Illuminated, Yellow, Flush, Plastic, according to UL 94 HB |
|--------------------|---------------------------------------------------------------------------------|
| Dimension:         | 20 mm x 20 mm                                                                   |