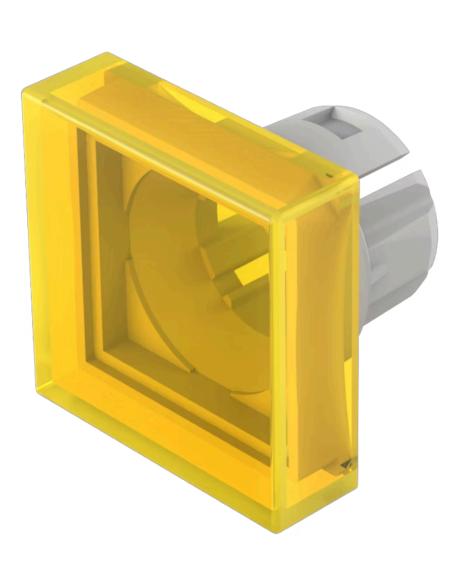

# 61-9351.4 Lens

Square

#### **OPERATING-/INDICATION PART**

| Lens colour:       | Yellow                         |
|--------------------|--------------------------------|
| Lens material:     | Plastic, according to UL 94 HB |
| Lens illumination: | Illuminated                    |
| Lens shape:        | Flush                          |
| Lens optics:       | transparent                    |

#### OTHER

| Short Description: | Lens, 20 mm x 20 mm, Illuminated, Yellow, Flush, Plastic, according to UL 94 HB |
|--------------------|---------------------------------------------------------------------------------|
| Dimension:         | 20 mm x 20 mm                                                                   |