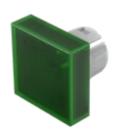

## 61-9351.5 Lens

Square

#### **OPERATING-/INDICATION PART**

| Lens colour:       | Green                          |
|--------------------|--------------------------------|
| Lens material:     | Plastic, according to UL 94 HB |
| Lens illumination: | Illuminated                    |
| Lens shape:        | Flush                          |
| Lens optics:       | transparent                    |

#### OTHER

| Short Description: | Lens, 20 mm x 20 mm, Illuminated, Green, Flush, Plastic, according to UL 94 HB |
|--------------------|--------------------------------------------------------------------------------|
| Dimension:         | 20 mm x 20 mm                                                                  |