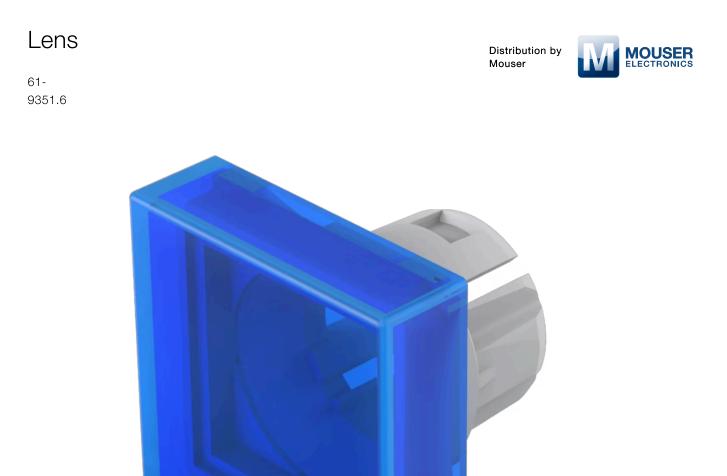

# 61-9351.6 Lens

#### **OPERATING-/INDICATION PART**

| Lens colour:       | Blue                           |
|--------------------|--------------------------------|
| Lens material:     | Plastic, according to UL 94 HB |
| Lens illumination: | Illuminated                    |
| Lens shape:        | Flush                          |
| Lens optics:       | transparent                    |

Square

### OTHER

| Short Description: | Lens, 20 mm x 20 mm, Illuminated, Blue, Flush, Plastic, according to UL 94 HB |
|--------------------|-------------------------------------------------------------------------------|
| Dimension:         | 20 mm x 20 mm                                                                 |