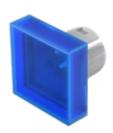

# 61-9351.6 Lens

#### **OPERATING-/INDICATION PART**

| Lens colour:       | Blue                           |
|--------------------|--------------------------------|
| Lens material:     | Plastic, according to UL 94 HB |
| Lens illumination: | Illuminated                    |
| Lens shape:        | Flush                          |
| Lens optics:       | transparent                    |

Square

### OTHER

| Short Description: | Lens, 20 mm x 20 mm, Illuminated, Blue, Flush, Plastic, according to UL 94 HB |
|--------------------|-------------------------------------------------------------------------------|
| Dimension:         | 20 mm x 20 mm                                                                 |