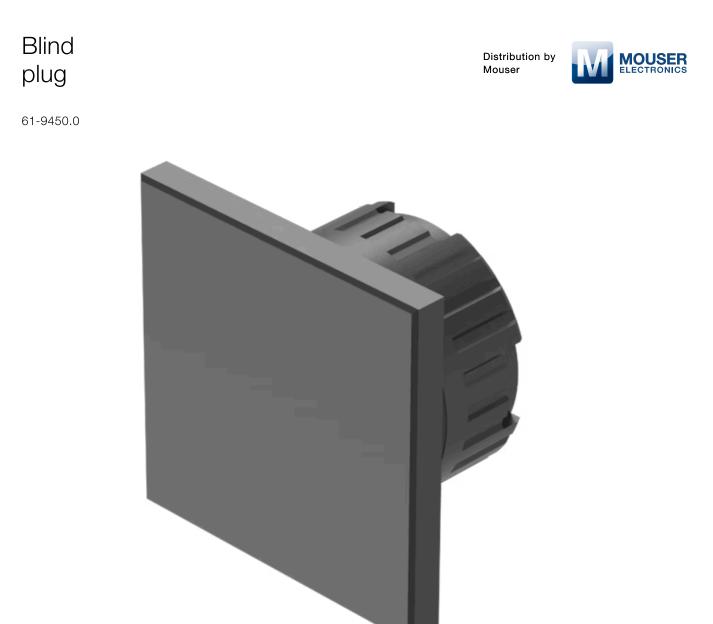

## 61-9450.0 Blind plug

| FRONT                    |                                                      |
|--------------------------|------------------------------------------------------|
| Colour:                  | Black                                                |
|                          |                                                      |
| MOUNTING                 |                                                      |
| Mounting cut-out:        | Ø 16.2 mm                                            |
|                          |                                                      |
| MECHANICAL CHARATERISTIC |                                                      |
| Weight:                  | 0.003 kg                                             |
|                          |                                                      |
| OTHER                    |                                                      |
| Short Description:       | Blind plug, 24 mm x 24 mm, Ø 16.2 mm, Plastic, Black |
| Titel Accessory:         | Blind plug                                           |
| Dimension:               | 24 mm x 24 mm                                        |