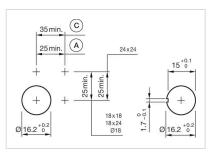

Material:

Mounting cut-outs:

Plastic

A = Solder/Plug-in terminal 2.8 mm x 0.5 mm C = Screw terminal