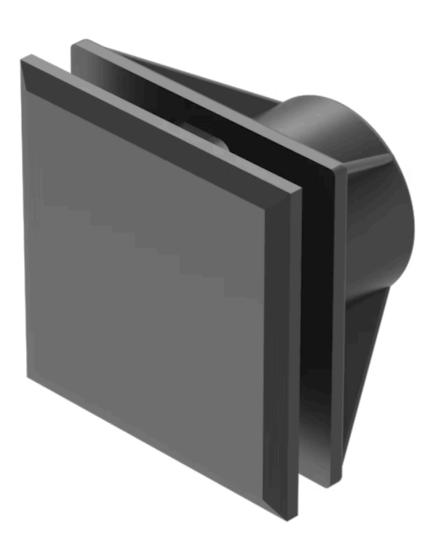

## 61-9451.0 Blind plug

| FRONT                    |                                                          |
|--------------------------|----------------------------------------------------------|
| Colour:                  | Black                                                    |
|                          |                                                          |
| MOUNTING                 |                                                          |
| Mounting cut-out:        | 21 mm x 21 mm                                            |
|                          |                                                          |
| MECHANICAL CHARATERISTIC |                                                          |
| Weight:                  | 0.006 kg                                                 |
|                          |                                                          |
| OTHER                    |                                                          |
| Short Description:       | Blind plug, 24 mm x 24 mm, 21 mm x 21 mm, Plastic, Black |
| Titel Accessory:         | Blind plug                                               |
| Dimension:               | 24 mm x 24 mm                                            |
| Material:                | Plastic                                                  |