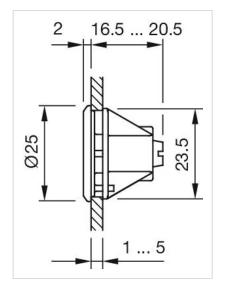

## 61-9451.0 Blind plug

| FRONT                    |                                                          |
|--------------------------|----------------------------------------------------------|
| Colour:                  | Black                                                    |
|                          |                                                          |
| MOUNTING                 |                                                          |
| Mounting cut-out:        | 21 mm x 21 mm                                            |
|                          |                                                          |
| MECHANICAL CHARATERISTIC |                                                          |
| Weight:                  | 0.006 kg                                                 |
|                          |                                                          |
| OTHER                    |                                                          |
| Short Description:       | Blind plug, 24 mm x 24 mm, 21 mm x 21 mm, Plastic, Black |
| Titel Accessory:         | Blind plug                                               |
| Dimension:               | 24 mm x 24 mm                                            |
| Material:                | Plastic                                                  |