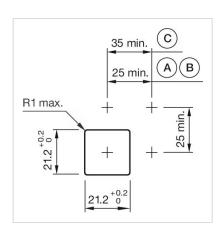

## 61-9451.0 Blind plug

| FRONT                    |                                                          |
|--------------------------|----------------------------------------------------------|
| Colour:                  | Black                                                    |
|                          |                                                          |
| MOUNTING                 |                                                          |
| Mounting cut-out:        | 21 mm x 21 mm                                            |
|                          |                                                          |
| MECHANICAL CHARATERISTIC |                                                          |
| Weight:                  | 0.006 kg                                                 |
|                          |                                                          |
| OTHER                    |                                                          |
| Short Description:       | Blind plug, 24 mm x 24 mm, 21 mm x 21 mm, Plastic, Black |
| Titel Accessory:         | Blind plug                                               |
| Dimension:               | 24 mm x 24 mm                                            |
| Material:                | Plastic                                                  |

Mounting cut-outs:

A = Solder/Plug-in terminal 2.8 mm x 0.5 mm

B = Solder terminal C = Screw terminal

for Part No. 61-9453.0