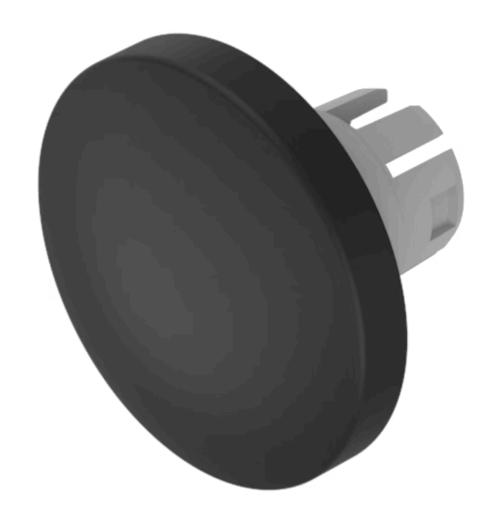

## 61-9593.0 Lens

| FRONT                      |                                                               |
|----------------------------|---------------------------------------------------------------|
| Front form:                | Round                                                         |
|                            |                                                               |
| OPERATING-/INDICATION PART |                                                               |
| Lens colour:               | Black                                                         |
| Lens material:             | Plastic                                                       |
| Lens illumination:         | Non illuminated                                               |
| Lens shape:                | Mushroom-head                                                 |
| Lens optics:               | opaque                                                        |
|                            |                                                               |
| MECHANICAL CHARATERISTIC   |                                                               |
| Weight:                    | 0.004 kg                                                      |
|                            |                                                               |
| CERTIFICATE                |                                                               |
| REACH:                     | REACH compliant                                               |
| RoHS:                      | RoHS compliant                                                |
|                            |                                                               |
| OTHER                      |                                                               |
| Short Description:         | Lens, Ø 32 mm, Non illuminated, Black, Mushroom-head, Plastic |
| Dimension:                 | Ø 32 mm                                                       |