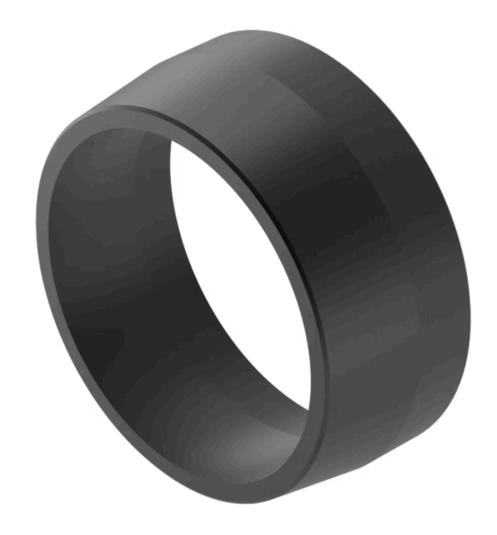

## 61-9600.0 Front bezel

Front dimension:  $\emptyset$  24 mm

Front form: Round

Front bezel colour: Black

Front bezel material: Aluminium

Front bezel shape: Raised

#### **OTHER**

**Short Description:** Front bezel, Ø 24 mm, Black, Aluminium

Hints: For devices with front dimension Ø 24 mm, raised design, The colour of anodised

aluminium parts can vary due to technical production reasons