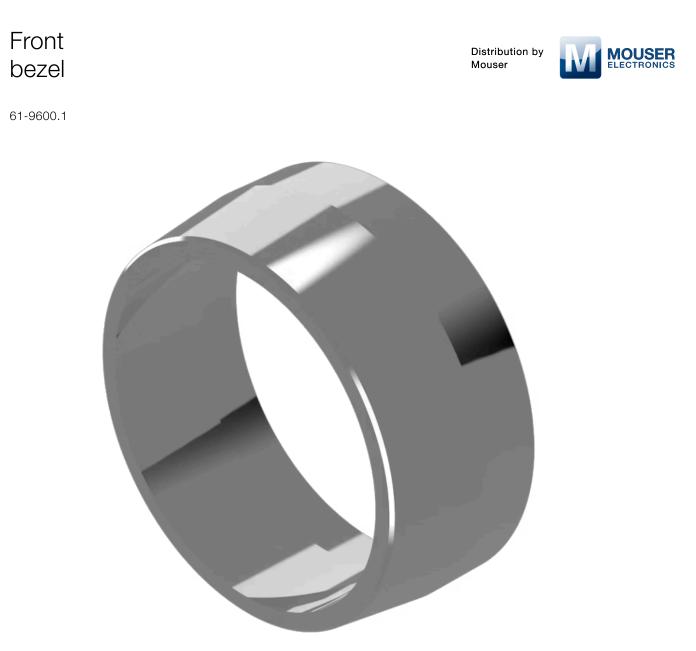

# 61-9600.1 Front bezel

## FRONT

| Front dimension:      | Ø 24 mm   |
|-----------------------|-----------|
| Front form:           | Round     |
| Front bezel colour:   | Nature    |
| Front bezel material: | Aluminium |
| Front bezel shape:    | Raised    |