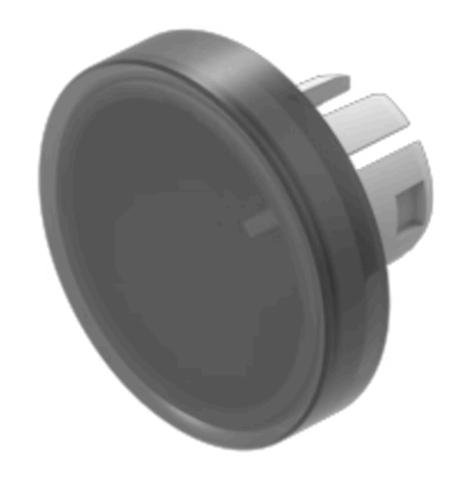

## 61-9642.1 Lens

| FRONT                      |                                                                                   |
|----------------------------|-----------------------------------------------------------------------------------|
| Front form:                | Round                                                                             |
| OPERATING-/INDICATION PART |                                                                                   |
| Lens colour:               | Smokey black                                                                      |
| Lens material:             | Plastic, according to UL 94 HB                                                    |
| Lens illumination:         | Illuminated                                                                       |
| Lens shape:                | Flush                                                                             |
| Lens optics:               | transparent                                                                       |
| Shape of illumination:     | Front                                                                             |
| MECHANICAL CHARATERISTIC   |                                                                                   |
| Weight:                    | 0.002 kg                                                                          |
| CERTIFICATE                |                                                                                   |
| REACH:                     | REACH compliant                                                                   |
| RoHS:                      | RoHS compliant                                                                    |
| OTHER                      |                                                                                   |
| Short Description:         | Lens, Ø 19.7 mm, Illuminated, Smokey black, Flush, Plastic, according to UL 94 HB |
| Dimension:                 | Ø 19.7 mm                                                                         |